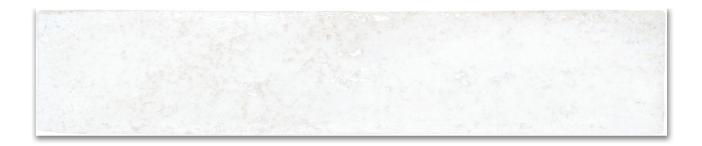

## PRODUCT ARCTIC SUPER WHITE 2X10W

Tile | 2"x10" | Ceramic

## **TECHNICAL DATA**

CODE: QURA-AR-1 NAME: Arctic Super White 2X10W SIZE: 2"x10" SERIES: Reactiv FINISH: Gloss LOOK: Subway Tile FAMILY: Tile STYLE: Traditional SUITABLE FOR: Backsplash|Indoor TYPOLOGY: Ceramic TYPE OF PIECE: Field Tile USE: Wall only NOTES: \*Arriving December 2021\*