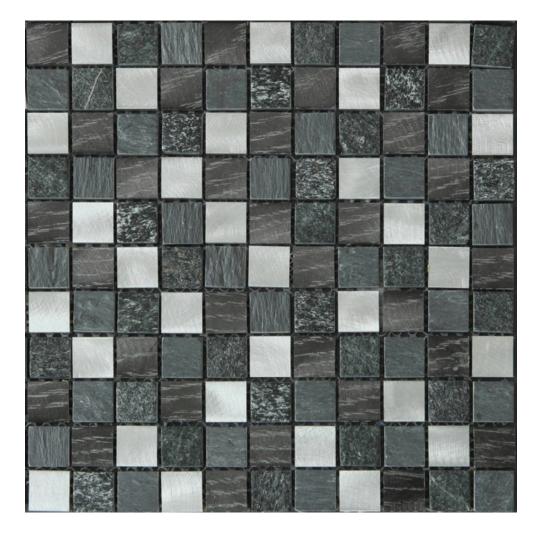

## PRODUCT GREY/BLACK STONE ALUMINUM MIX MOSAIC

Tile | 12"x12" | Mixed Materials

## **TECHNICAL DATA**

CODE: RVCHAWM153 NAME: Grey/Black Stone Aluminum Mix Mosaic SIZE: 12"x12" SERIES: Chelsea Collection LOOK: Multi-Look Mosaics FAMILY: Tile SUITABLE FOR: Backsplash,Indoor TYPOLOGY: Mixed Materials TYPE OF PIECE: Mosaic USE: Wall only