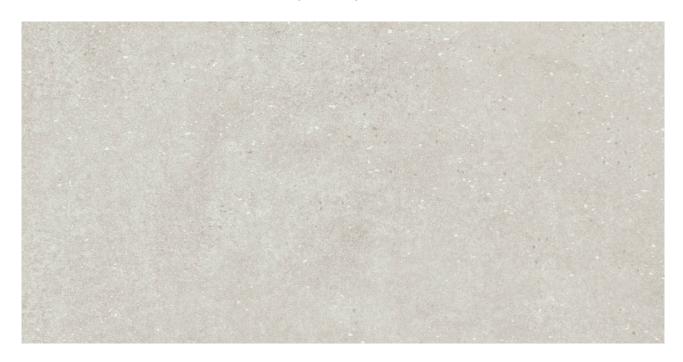

# PRODUCT ASHLAND 12X24 CREAM

Tile | 12"x24" | Porcelain

#### **TECHNICAL DATA**

CODE: QUAS-CR-1

NAME: Ashland 12X24 Cream

SIZE: 12"x24" SERIES: Ashland FINISH: Matt LOOK: Concrete FAMILY: Tile

FROST RESISTANCE: Yes

PEI: 4

RECTIFIED: Yes SHADE VARIATION: V2 STYLE: Contemporary