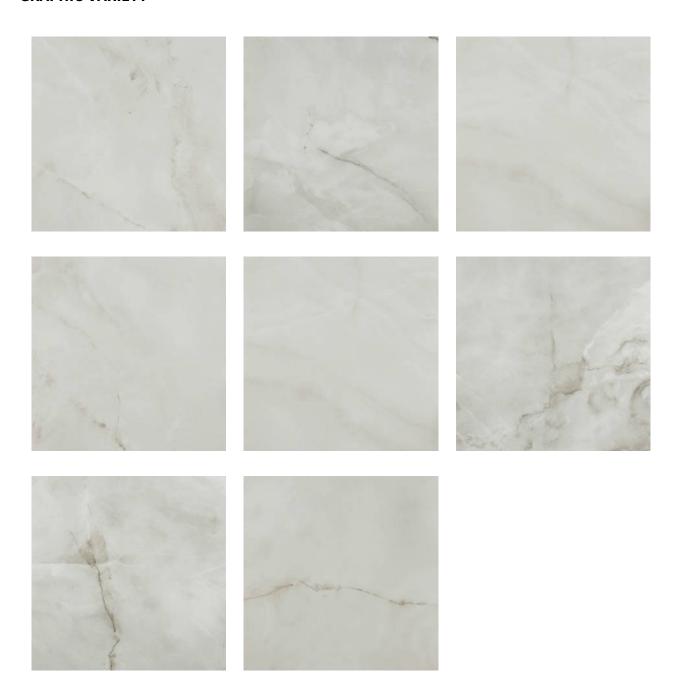

## PRODUCT SORRENTO ONYX HONED 24X24

Tile | 24"x24" | Glazed Porcelain





## **GRAPHIC VARIETY**





## **TECHNICAL DATA**

CODE: QULX-SO-3H

NAME: Sorrento Onyx Honed 24X24

SIZE: 24"x24" SERIES: Luxury FINISH: Matt LOOK: Marble Look FAMILY: Tile

FROST RESISTANCE: Yes

PEI: 4

**RECTIFIED:** Yes

STYLE: Contemporary

SUITABLE FOR: Indoor, Shower TYPOLOGY: Glazed Porcelain TYPE OF PIECE: Field Tile USE: Floor and Wall



## **PACKING**

|         | BOX          |     |      | PALLET |       |      |    |
|---------|--------------|-----|------|--------|-------|------|----|
| Size    | Product type | pcs | sqft | lb     | boxes | sqft | lb |
| 24"x24" | Field Tile   | 4   | 15.5 |        | 32    | 496  |    |

**WARNING** The information contained in this packing list is for guidance only, the contents of the packing may vary. Please consult our sales representatives for an exact list.