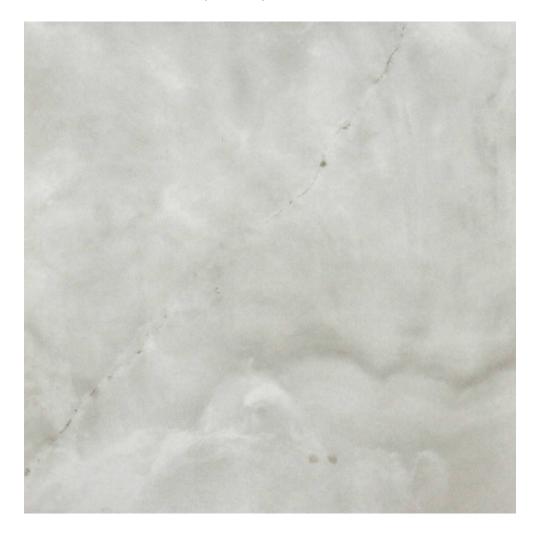

## PRODUCT SORRENTO ONYX HONED 24X24

Tile | 24"x24" | Glazed Porcelain

## **TECHNICAL DATA**

CODE: QULX-SO-3H

NAME: Sorrento Onyx Honed 24X24

SIZE: 24"x24" SERIES: Luxury FINISH: Matt LOOK: Marble Look FAMILY: Tile

FROST RESISTANCE: Yes

PEI: 4

**RECTIFIED:** Yes

STYLE: Contemporary