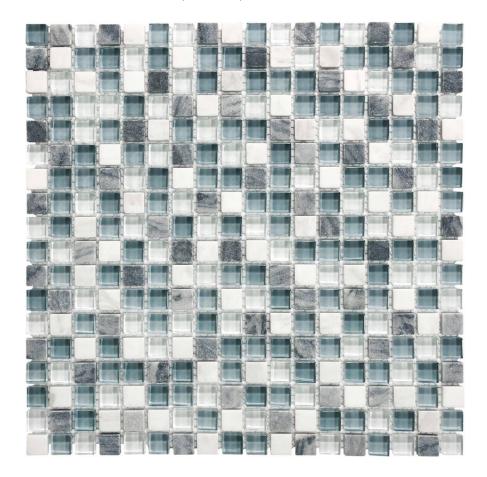

## PRODUCT 5/8X5/8 WATERFALL MOSAIC

Tile | 12"x12" | Mixed Materials

## **TECHNICAL DATA**

CODE: AC35-007

NAME: 5/8X5/8 Waterfall Mosaic

SIZE: 12"x12" SERIES: Bliss FINISH: Matt

LOOK: Multi-Look Mosaics

FAMILY: Tile

SUITABLE FOR: Backsplash,Indoor TYPOLOGY: Mixed Materials TYPE OF PIECE: Mosaic

USE: Floor and Wall

**NOTES:** Number Of Rows Per Sheet = 18