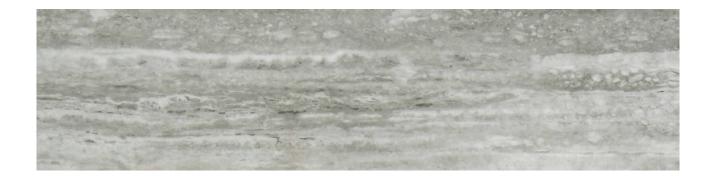

## PRODUCT TREISTE TRAVERTINI POLISHED 3X12 BULLNOSE

Tile | 3"x12" | Glazed Porcelain

## **GRAPHIC VARIETY**