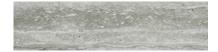

## PRODUCT TREISTE TRAVERTINI POLISHED 3X12 BULLNOSE

Tile | 3"x12" | Glazed Porcelain

## **TECHNICAL DATA**

CODE: QULX-TR-SBP

NAME: Treiste Travertini Polished 3X12 Bullnose

SIZE: 3"x12"
SERIES: Luxury
FINISH: Polish
LOOK: Marble Look
FAMILY: Tile
RECTIFIED: Yes

STYLE: Contemporary

SUITABLE FOR: Indoor,Shower TYPOLOGY: Glazed Porcelain TYPE OF PIECE: Bullnose USE: Floor and Wall