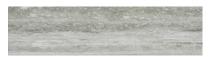

## PRODUCT TREISTE TRAVERTINI POLISHED 3X12 BULLNOSE

Tile | 3"x12" | Glazed Porcelain

## **TECHNICAL DATA**

CODE: QULX-TR-SBP

NAME: Treiste Travertini Polished 3X12 Bullnose

SIZE: 3"x12"
SERIES: Luxury
FINISH: Polish
LOOK: Marble Look
FAMILY: Tile
RECTIFIED: Yes

STYLE: Contemporary

SUITABLE FOR: Indoor,Shower TYPOLOGY: Glazed Porcelain TYPE OF PIECE: Bullnose USE: Floor and Wall