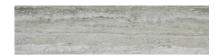

## PRODUCT TREISTE TRAVERTINI POLISHED 3X12 BULLNOSE

Tile | 3"x12" | Glazed Porcelain

## **TECHNICAL DATA**

CODE: QULX-TR-SBP

NAME: Treiste Travertini Polished 3X12 Bullnose

SIZE: 3"x12"
SERIES: Luxury
FINISH: Polish
LOOK: Marble Look
FAMILY: Tile
RECTIFIED: Yes

STYLE: Contemporary

SUITABLE FOR: Indoor,Shower TYPOLOGY: Glazed Porcelain TYPE OF PIECE: Bullnose USE: Floor and Wall