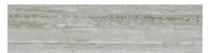

## PRODUCT TREISTE TRAVERTINI POLISHED 3X12 BULLNOSE

Tile | 3"x12" | Glazed Porcelain

## **TECHNICAL DATA**

CODE: QULX-TR-SBP

NAME: Treiste Travertini Polished 3X12 Bullnose

SIZE: 3"x12"
SERIES: Luxury
FINISH: Polish
LOOK: Marble Look
FAMILY: Tile
RECTIFIED: Yes

STYLE: Contemporary

SUITABLE FOR: Indoor,Shower TYPOLOGY: Glazed Porcelain TYPE OF PIECE: Bullnose USE: Floor and Wall