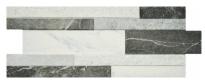

# PRODUCT VENEZIA MIX 6X16

Tile | 6"x16" | Porcelain

## **GRAPHIC VARIETY**

#### **TECHNICAL DATA**

CODE: QUMI-VM-1

NAME: Venezia Mix 6X16

SIZE: 6"x16" SERIES: Milan FINISH: Matt LOOK: Stone Look FAMILY: Tile

FROST RESISTANCE: Yes

STYLE: Classic

SUITABLE FOR: Indoor TYPOLOGY: Porcelain TYPE OF PIECE: Trim USE: Wall only