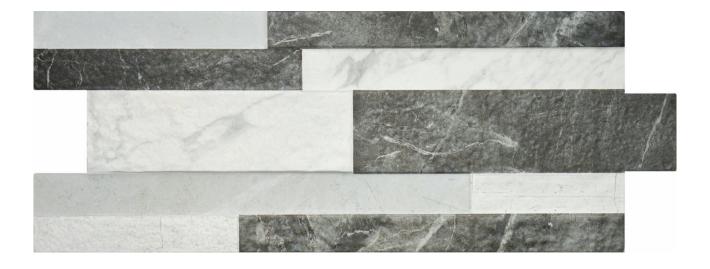

# PRODUCT VENEZIA MIX 6X16

Tile | 6"x16" | Porcelain

## **GRAPHIC VARIETY**

#### **TECHNICAL DATA**

CODE: QUMI-VM-1

NAME: Venezia Mix 6X16

SIZE: 6"x16" SERIES: Milan FINISH: Matt LOOK: Stone Look FAMILY: Tile

FROST RESISTANCE: Yes

STYLE: Classic

SUITABLE FOR: Indoor TYPOLOGY: Porcelain TYPE OF PIECE: Trim USE: Wall only