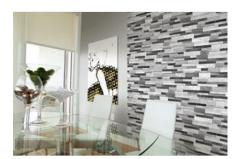

# PRODUCT VENEZIA MIX 6X16

Tile | 6"x16" | Porcelain





## **GRAPHIC VARIETY**













## **ROOM SCENES**





#### **TECHNICAL DATA**

CODE: QUMI-VM-1

NAME: Venezia Mix 6X16

SIZE: 6"x16" SERIES: Milan FINISH: Matt LOOK: Stone Look FAMILY: Tile

FROST RESISTANCE: Yes

STYLE: Classic

SUITABLE FOR: Indoor TYPOLOGY: Porcelain TYPE OF PIECE: Trim USE: Wall only



#### **PACKING**

|        |              | BOX |       |    | PALLET |       |    |
|--------|--------------|-----|-------|----|--------|-------|----|
| Size   | Product type | pcs | sqft  | lb | boxes  | sqft  | lb |
| 6"x16" | Trim         | 15  | 10.34 |    | 60     | 620.4 |    |

**WARNING** The information contained in this packing list is for guidance only, the contents of the packing may vary. Please consult our sales representatives for an exact list.