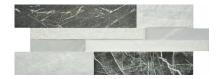

# PRODUCT VENEZIA MIX 6X16

Tile | 6"x16" | Porcelain





## **GRAPHIC VARIETY**













## **ROOM SCENES**





#### **TECHNICAL DATA**

CODE: QUMI-VM-1

NAME: Venezia Mix 6X16

SIZE: 6"x16" SERIES: Milan FINISH: Matt LOOK: Stone Look FAMILY: Tile

FROST RESISTANCE: Yes

STYLE: Classic

SUITABLE FOR: Indoor TYPOLOGY: Porcelain TYPE OF PIECE: Trim USE: Wall only



#### **PACKING**

|        |              | BOX |       |    | PALLET |       |    |
|--------|--------------|-----|-------|----|--------|-------|----|
| Size   | Product type | pcs | sqft  | lb | boxes  | sqft  | lb |
| 6"x16" | Trim         | 15  | 10.34 |    | 60     | 620.4 |    |

**WARNING** The information contained in this packing list is for guidance only, the contents of the packing may vary. Please consult our sales representatives for an exact list.