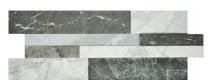

# PRODUCT VENEZIA MIX 6X16

Tile | 6"x16" | Porcelain





## **GRAPHIC VARIETY**













## **ROOM SCENES**





#### **TECHNICAL DATA**

CODE: QUMI-VM-1

NAME: Venezia Mix 6X16

SIZE: 6"x16" SERIES: Milan FINISH: Matt LOOK: Stone Look FAMILY: Tile

FROST RESISTANCE: Yes

STYLE: Classic

SUITABLE FOR: Indoor TYPOLOGY: Porcelain TYPE OF PIECE: Trim USE: Wall only



#### **PACKING**

|        |              | BOX |       |    | PALLET |       |    |
|--------|--------------|-----|-------|----|--------|-------|----|
| Size   | Product type | pcs | sqft  | lb | boxes  | sqft  | lb |
| 6"x16" | Trim         | 15  | 10.34 |    | 60     | 620.4 |    |

**WARNING** The information contained in this packing list is for guidance only, the contents of the packing may vary. Please consult our sales representatives for an exact list.