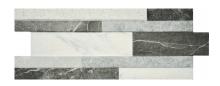

# PRODUCT VENEZIA MIX 6X16

Tile | 6"x16" | Porcelain

## **GRAPHIC VARIETY**

#### **TECHNICAL DATA**

CODE: QUMI-VM-1

NAME: Venezia Mix 6X16

SIZE: 6"x16" SERIES: Milan FINISH: Matt LOOK: Stone Look FAMILY: Tile

FROST RESISTANCE: Yes

STYLE: Classic

SUITABLE FOR: Indoor TYPOLOGY: Porcelain TYPE OF PIECE: Trim USE: Wall only