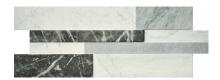

# PRODUCT VENEZIA MIX 6X16

Tile | 6"x16" | Porcelain

## **GRAPHIC VARIETY**

#### **TECHNICAL DATA**

CODE: QUMI-VM-1

NAME: Venezia Mix 6X16

SIZE: 6"x16" SERIES: Milan FINISH: Matt LOOK: Stone Look FAMILY: Tile

FROST RESISTANCE: Yes

STYLE: Classic

SUITABLE FOR: Indoor TYPOLOGY: Porcelain TYPE OF PIECE: Trim USE: Wall only