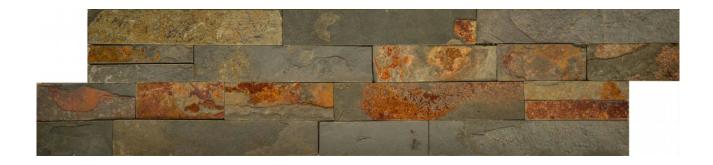

## PRODUCT 6X24F SIERRA

Tile | 6"x24" | Natural Stone





## **GRAPHIC VARIETY**









## **TECHNICAL DATA**

CODE: ACNS302 NAME: 6X24F Sierra

SIZE: 6"x24"

SERIES: Ledgerstone

FINISH: Matt LOOK: Stone Look FAMILY: Tile

FROST RESISTANCE: Yes STYLE: Traditional

SUITABLE FOR: Indoor|Backsplash

TYPOLOGY: Natural Stone TYPE OF PIECE: Field Tile

USE: Wall only



## **PACKING**

| Γ |        | BOX          |     |      | PALLET |       |      |        |
|---|--------|--------------|-----|------|--------|-------|------|--------|
|   | Size   | Product type | pcs | sqft | lb     | boxes | sqft | lb     |
| ſ | 6"x24" | Field Tile   | 6   | 6    | 63.2   | 24    | 144  | 1516.8 |

**WARNING** The information contained in this packing list is for guidance only, the contents of the packing may vary. Please consult our sales representatives for