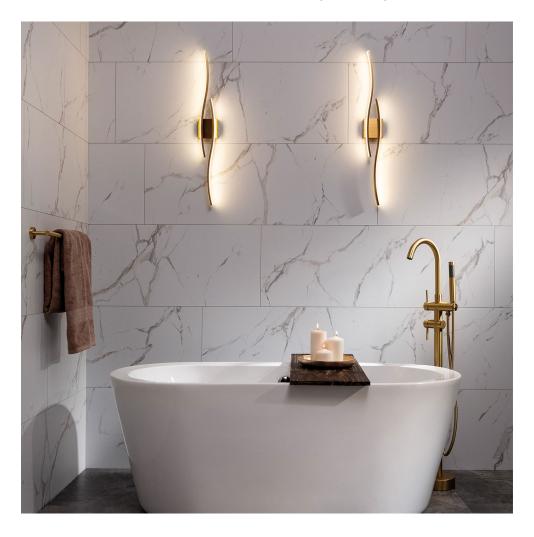

# PRODUCT OLYMPUS MATTE WALL PANEL 48X120

Waterproof Wall and Floor Covering | 48"x120" | SPC





## **GRAPHIC VARIETY**





## **ROOM SCENES**





#### **TECHNICAL DATA**

CODE: LC830M05

NAME: Olympus Matte Wall Panel 48x120

SIZE: 48"x120"

SERIES: Olympus Matte Wall

FINISH: Matte LOOK: Stone Look

CLICK SYSTEM: Lico Fast Click COMMERCIAL WARRANTY: 10 Year

EDGE: Beveled Edge

FAMILY: Waterproof Wall and Floor Covering

STYLE: Contemporary

SUITABLE FOR: Shower Indoor

TYPOLOGY: SPC
TYPE OF PIECE: Panel

TYPOLOGY: Iconic Large Format Shower

TOTAL THICKNESS: 5.0 mm

USE: Wall only

WEAR LAYER: UV Cured Lacquer



#### **PACKING**

|          |              | BOX |      |    | PALLET |      |    |
|----------|--------------|-----|------|----|--------|------|----|
| Size     | Product type | pcs | sqft | lb | boxes  | sqft | lb |
| 48"x120" | Panel        | 1   |      |    |