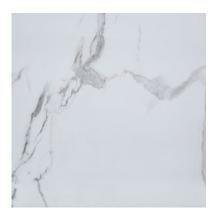

# PRODUCT OLYMPUS MATTE WALL PANEL 48X120

Waterproof Wall and Floor Covering | 48"x120" | SPC





## **GRAPHIC VARIETY**





## **ROOM SCENES**





#### **TECHNICAL DATA**

CODE: LC830M05

NAME: Olympus Matte Wall Panel 48x120

SIZE: 48"x120"

SERIES: Olympus Matte Wall

FINISH: Matte LOOK: Stone Look

CLICK SYSTEM: Lico Fast Click COMMERCIAL WARRANTY: 10 Year

EDGE: Beveled Edge

FAMILY: Waterproof Wall and Floor Covering

STYLE: Contemporary

SUITABLE FOR: Shower Indoor

TYPOLOGY: SPC
TYPE OF PIECE: Panel

TYPOLOGY: Iconic Large Format Shower

TOTAL THICKNESS: 5.0 mm

USE: Wall only

WEAR LAYER: UV Cured Lacquer



#### **PACKING**

|          |              | BOX |      |    | PALLET |      |    |
|----------|--------------|-----|------|----|--------|------|----|
| Size     | Product type | pcs | sqft | lb | boxes  | sqft | lb |
| 48"x120" | Panel        | 1   |      |    |        |      |    |

**WARNIN