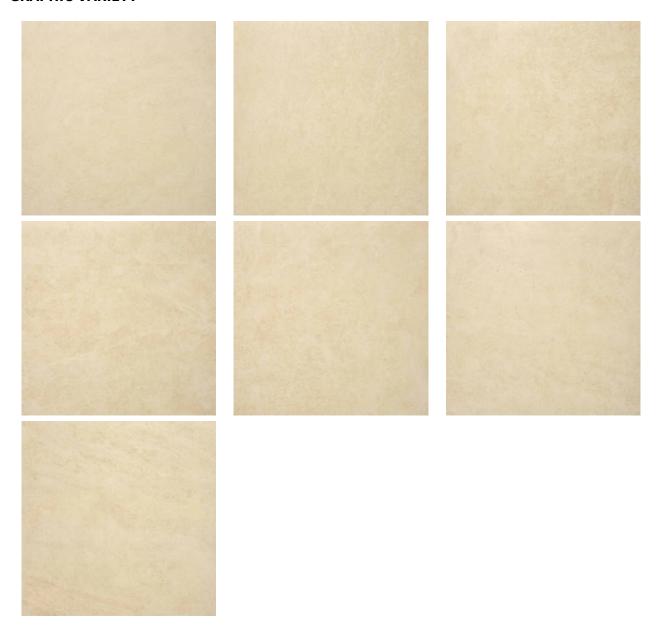

## **GRAPHIC VARIETY**

## **TECHNICAL DATA**

CODE: QUAD-AF-3N

NAME: Matte Affection 24X24

SIZE: 24"x24" SERIES: Ardor FINISH: Matt LOOK: Marble Look FAMILY: Tile

FROST RESISTANCE: Yes

**RECTIFIED:** Yes

STYLE: Contemporary

SUITABLE FOR: Backsplash|Indoor