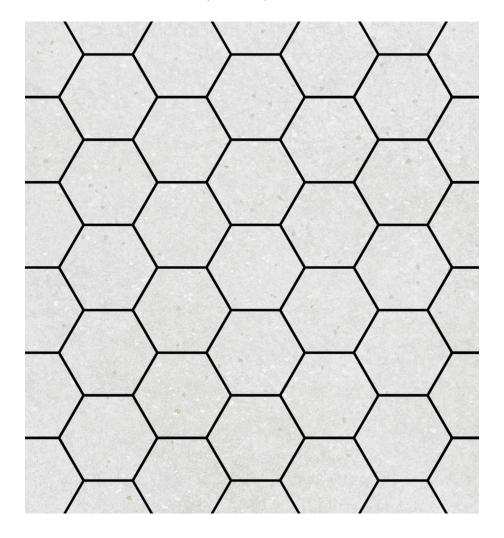

## PRODUCT ASHLAND 3\" HEXAGON WHITE MOSAIC

Tile | 12"x12" | Porcelain

## **TECHNICAL DATA**

CODE: QUAS-WH-3

NAME: Ashland 3" Hexagon White Mosaic

SIZE: 12"x12" SERIES: Ashland FINISH: Matt LOOK: Concrete FAMILY: Tile

FROST RESISTANCE: Yes MOSAIC TYPE: 3"x3"

PEI: 4

RECTIFIED: Yes SHADE VARIATION: V2 STYLE: Contemporary