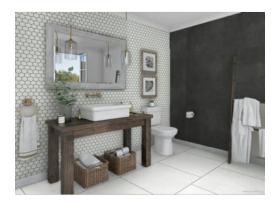

## PRODUCT ASHLAND 3\" HEXAGON WHITE MOSAIC

Tile | 12"x12" | Porcelain





## **ROOM SCENES**







## **TECHNICAL DATA**

CODE: QUAS-WH-3

NAME: Ashland 3" Hexagon White Mosaic

SIZE: 12"x12" SERIES: Ashland FINISH: Matt LOOK: Concrete FAMILY: Tile

FROST RESISTANCE: Yes MOSAIC TYPE: 3"x3"

PEI: 4

RECTIFIED: Yes SHADE VARIATION: V2 STYLE: Contemporary

SUITABLE FOR: Indoor|Shower|Backsplash|Outdoor

TYPOLOGY: Porcelain TYPE OF PIECE: Mosaic USE: Floor and Wall



## **PACKING**

|   |         |              | BOX |      |    | PALLET |      |    |
|---|---------|--------------|-----|------|----|--------|------|----|
|   | Size    | Product type | pcs | sqft | lb | boxes  | sqft | lb |
| Ī | 12"x12" | Mosaic       | 9   |      |    |        |      |    |

**WARNING** The information contained in this packing list is for guidance only, the contents of the packing may vary. Please con