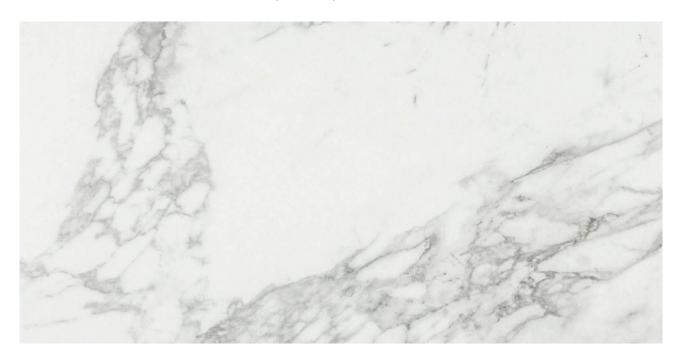

# PRODUCT ARABESCATO VERONA POLISHED 24X48

Tile | 24"x48" | Glazed Porcelain

#### **TECHNICAL DATA**

CODE: QULX-AR-4P

NAME: Arabescato Verona Polished 24X48

SIZE: 24"x48" **SERIES:** Luxury FINISH: Polish LOOK: Marble Look FAMILY: Tile

FROST RESISTANCE: Yes

PEI: 4

**RECTIFIED:** Yes

STYLE: Contemporary

SUITABLE FOR: Indoor, Shower TYPOLOGY: Glazed Porcelain TYPE OF PIECE: Field Tile USE: Floor and Wall