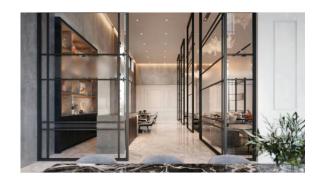

# PRODUCT ARABESCATO VERONA POLISHED 24X48

Tile | 24"x48" | Glazed Porcelain





## **GRAPHIC VARIETY**









## **ROOM SCENES**









#### **TECHNICAL DATA**

CODE: QULX-AR-4P

NAME: Arabescato Verona Polished 24X48

SIZE: 24"x48" **SERIES:** Luxury FINISH: Polish LOOK: Marble Look FAMILY: Tile

FROST RESISTANCE: Yes

PEI: 4

**RECTIFIED:** Yes

STYLE: Contemporary

SUITABLE FOR: Indoor, Shower TYPOLOGY: Glazed Porcelain TYPE OF PIECE: Field Tile USE: Floor and Wall



#### **PACKING**

|         |              | BOX |      |    | PALLET |      |    |
|---------|--------------|-----|------|----|--------|------|----|
| Size    | Product type | pcs | sqft | lb | boxes  | sqft | lb |
| 24"x48" | Field Tile   | 2   | 15.5 |    | 28     | 434  |    |

**WARNING** The information contained in this packing list is for guidance only, the contents of the packing may vary. Please consult our sales representatives for an exac