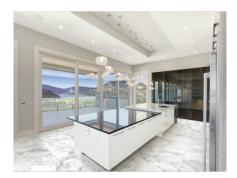

# PRODUCT ARABESCATO VERONA POLISHED 24X48

Tile | 24"x48" | Glazed Porcelain





## **GRAPHIC VARIETY**









## **ROOM SCENES**









#### **TECHNICAL DATA**

CODE: QULX-AR-4P

NAME: Arabescato Verona Polished 24X48

SIZE: 24"x48" **SERIES:** Luxury FINISH: Polish LOOK: Marble Look FAMILY: Tile

FROST RESISTANCE: Yes

PEI: 4

**RECTIFIED:** Yes

STYLE: Contemporary

SUITABLE FOR: Indoor, Shower TYPOLOGY: Glazed Porcelain TYPE OF PIECE: Field Tile USE: Floor and Wall



#### **PACKING**

|         |              | BOX |      |    | PALLET |      |    |
|---------|--------------|-----|------|----|--------|------|----|
| Size    | Product type | pcs | sqft | lb | boxes  | sqft | lb |
| 24"x48" | Field Tile   | 2   | 15.5 |    | 28     | 434  |    |

**WARNING** The information contained in this packing list is for guidance only, the contents of the packing may vary. Please consult our sales representatives for an ex