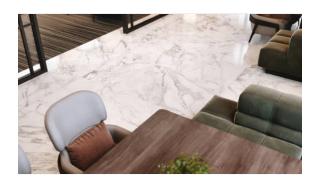

# PRODUCT ARABESCATO VERONA POLISHED 24X48

Tile | 24"x48" | Glazed Porcelain





## **GRAPHIC VARIETY**









## **ROOM SCENES**









#### **TECHNICAL DATA**

CODE: QULX-AR-4P

NAME: Arabescato Verona Polished 24X48

SIZE: 24"x48" **SERIES:** Luxury FINISH: Polish LOOK: Marble Look FAMILY: Tile

FROST RESISTANCE: Yes

PEI: 4

**RECTIFIED:** Yes

STYLE: Contemporary

SUITABLE FOR: Indoor, Shower TYPOLOGY: Glazed Porcelain TYPE OF PIECE: Field Tile USE: Floor and Wall



#### **PACKING**

|         |              | BOX |      |    | PALLET |      |    |
|---------|--------------|-----|------|----|--------|------|----|
| Size    | Product type | pcs | sqft | lb | boxes  | sqft | lb |
| 24"x48" | Field Tile   | 2   | 15.5 |    | 28     | 434  |    |

**WARNING** The information contained in this packing list is for guidance only, the contents of the packing may vary. Please consult our sales representatives for an exact