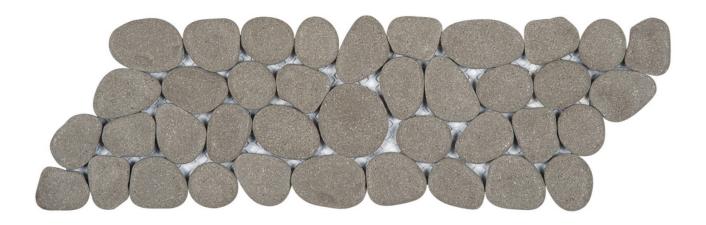

## PRODUCT GREY RECONSTITUTED PEBBLE MOSAIC INTERLOCKING BORDER

Tile | 4"x12" | Natural Stone

## GREY RECONSTITUTED PEBBLE MOSAIC INTERLOCKING BORDER