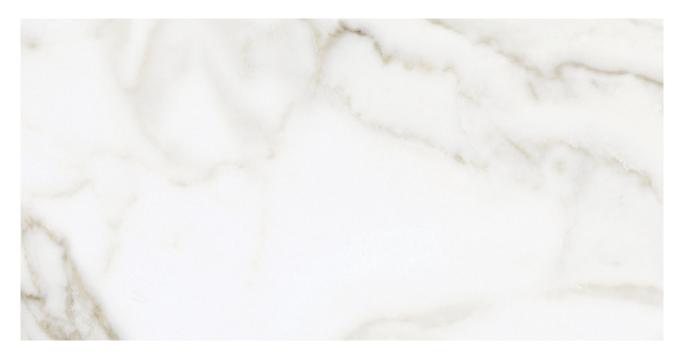

## PRODUCT FLORENCE 12X24F CALACATTA TEXTURE

Tile | 12"x24" | Glazed Porcelain

## **GRAPHIC VARIETY**