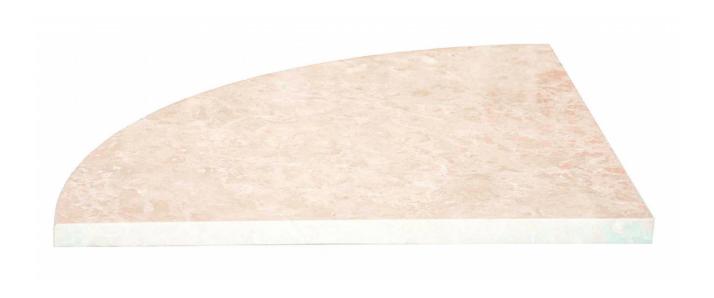

## PRODUCT BOTTICINO 18 INCH SEAT

Tile | 18"x18" |

## **TECHNICAL DATA**

CODE: SMBO-SEAT

NAME: Botticino 18 Inch Seat

SIZE: 18"x18"

SERIES: Scandola Marmi

FINISH: Polish LOOK: Marble Look FAMILY: Tile

TYPE OF PIECE: Trim USE: Wall only

NOTES: Packaged In Crates With 100 Pieces Per Crate.