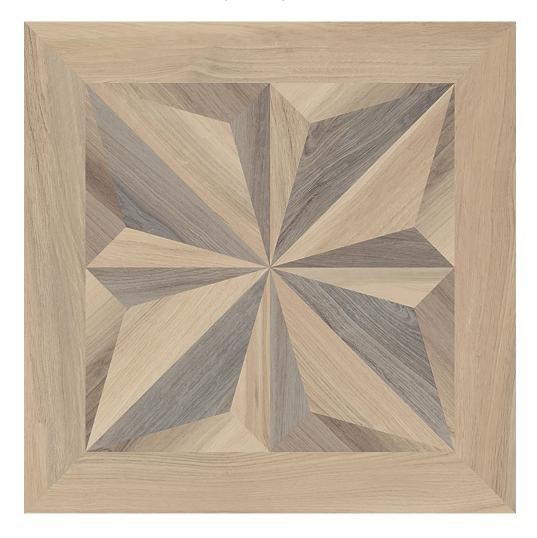

# PRODUCT TAHOE HONEY 24X24

Tile | 24"x24" | Porcelain

## **GRAPHIC VARIETY**

#### **TECHNICAL DATA**

CODE: QUMN-TA-2

NAME: Tahoe Honey 24X24

SIZE: 24"x24" SERIES: Marina FINISH: Matt LOOK: Wood Look

CHEMICAL RESISTANCE: Not Affected

FAMILY: Tile

FROST RESISTANCE: Yes

PEI: 4