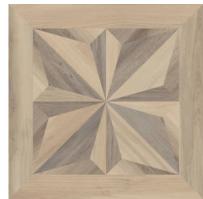

# PRODUCT TAHOE HONEY 24X24

Tile | 24"x24" | Porcelain





## **GRAPHIC VARIETY**















## **ROOM SCENES**





#### **TECHNICAL DATA**

CODE: QUMN-TA-2

NAME: Tahoe Honey 24X24

SIZE: 24"x24" SERIES: Marina FINISH: Matt LOOK: Wood Look

CHEMICAL RESISTANCE: Not Affected

FAMILY: Tile

FROST RESISTANCE: Yes

PEI: 4

**RECTIFIED:** Yes

STAIN RESISTANCE: Not Affected

STYLE: Traditional
SUITABLE FOR: Indoor
TYPOLOGY: Porcelain
TYPE OF PIECE: Field Tile
USE: Floor and Wall



#### **PACKING**

|         | BOX          |     |      | PALLET |       |      |    |
|---------|--------------|-----|------|--------|-------|------|----|
| Size    | Product type | pcs | sqft | lb     | boxes | sqft | lb |
| 24"x24" | Field Tile   | 3   | 12   |        | 36    | 432  |    |

**WARNING** The information contained in this packing list is for guidance only, the contents of the packing