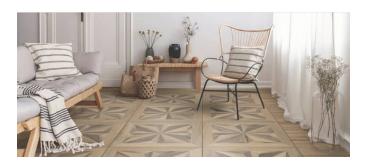

# PRODUCT TAHOE HONEY 24X24

Tile | 24"x24" | Porcelain





## **GRAPHIC VARIETY**















## **ROOM SCENES**





#### **TECHNICAL DATA**

CODE: QUMN-TA-2

NAME: Tahoe Honey 24X24

SIZE: 24"x24" SERIES: Marina FINISH: Matt LOOK: Wood Look

CHEMICAL RESISTANCE: Not Affected

FAMILY: Tile

FROST RESISTANCE: Yes

PEI: 4

**RECTIFIED:** Yes

STAIN RESISTANCE: Not Affected

STYLE: Traditional
SUITABLE FOR: Indoor
TYPOLOGY: Porcelain
TYPE OF PIECE: Field Tile
USE: Floor and Wall



#### **PACKING**

|         | BOX          |     |      | PALLET |       |      |    |
|---------|--------------|-----|------|--------|-------|------|----|
| Size    | Product type | pcs | sqft | lb     | boxes | sqft | lb |
| 24"x24" | Field Tile   | 3   | 12   |        | 36    | 432  |    |

**WARNING** The information contained in this packing list is for guidance only, the contents of the packing may vary. Please consult