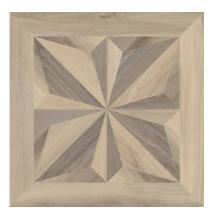

# PRODUCT TAHOE HONEY 24X24

Tile | 24"x24" | Porcelain





## **GRAPHIC VARIETY**















## **ROOM SCENES**





#### **TECHNICAL DATA**

CODE: QUMN-TA-2

NAME: Tahoe Honey 24X24

SIZE: 24"x24" SERIES: Marina FINISH: Matt LOOK: Wood Look

CHEMICAL RESISTANCE: Not Affected

FAMILY: Tile

FROST RESISTANCE: Yes

PEI: 4

**RECTIFIED:** Yes

STAIN RESISTANCE: Not Affected

STYLE: Traditional
SUITABLE FOR: Indoor
TYPOLOGY: Porcelain
TYPE OF PIECE: Field Tile
USE: Floor and Wall



#### **PACKING**

|         | BOX          |     |      | PALLET |       |      |    |
|---------|--------------|-----|------|--------|-------|------|----|
| Size    | Product type | pcs | sqft | lb     | boxes | sqft | lb |
| 24"x24" | Field Tile   | 3   | 12   |        | 36    | 432  |    |

**WARNING** The information contained in this packing list is for guidance only, the contents of the packi