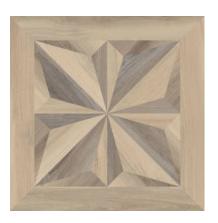

# PRODUCT TAHOE HONEY 24X24

Tile | 24"x24" | Porcelain





## **GRAPHIC VARIETY**















## **ROOM SCENES**





#### **TECHNICAL DATA**

CODE: QUMN-TA-2

NAME: Tahoe Honey 24X24

SIZE: 24"x24" SERIES: Marina FINISH: Matt LOOK: Wood Look

CHEMICAL RESISTANCE: Not Affected

FAMILY: Tile

FROST RESISTANCE: Yes

PEI: 4

**RECTIFIED:** Yes

STAIN RESISTANCE: Not Affected

STYLE: Traditional
SUITABLE FOR: Indoor
TYPOLOGY: Porcelain
TYPE OF PIECE: Field Tile
USE: Floor and Wall



#### **PACKING**

|         | BOX          |     |      | PALLET |       |      |    |
|---------|--------------|-----|------|--------|-------|------|----|
| Size    | Product type | pcs | sqft | lb     | boxes | sqft | lb |
| 24"x24" | Field Tile   | 3   | 12   |        | 36    | 432  |    |

**WARNING** The information contained in this packing list is for guidance only, the contents of the packing m