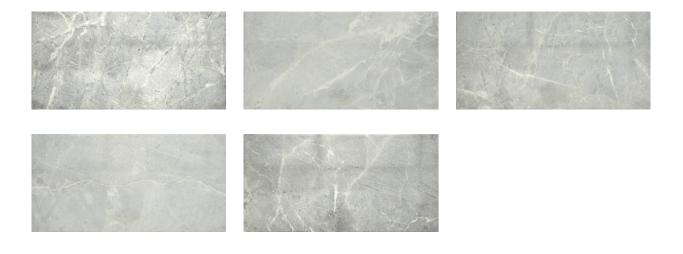

# PRODUCT 10X20 MICA

Tile | 10"x20" | Glazed Porcelain





### **GRAPHIC VARIETY**





#### **ROOM SCENES**





## **TECHNICAL DATA**

CODE: AC65-023 NAME: 10X20 Mica SIZE: 10"x20" SERIES: Regency FINISH: Gloss LOOK: Marble Look FAMILY: Tile STYLE: Classic SUITABLE FOR: Indoor|Shower TYPOLOGY: Glazed Porcelain TYPE OF PIECE: Field Tile USE: Floor and Wall



#### PACKING

|         |              | BOX |       |       | PALLET |        |         |
|---------|--------------|-----|-------|-------|--------|--------|---------|
| Size    | Product type | pcs | sqft  | lb    | boxes  | sqft   | lb      |
| 10"x20" | Field Tile   | 8   | 10.76 | 31.28 | 63     | 677.88 | 1970.64 |

**WARNING** The information contained in this packing list is for guidance only, the contents of the packing may vary. Please consult our sales representatives for an exact list.