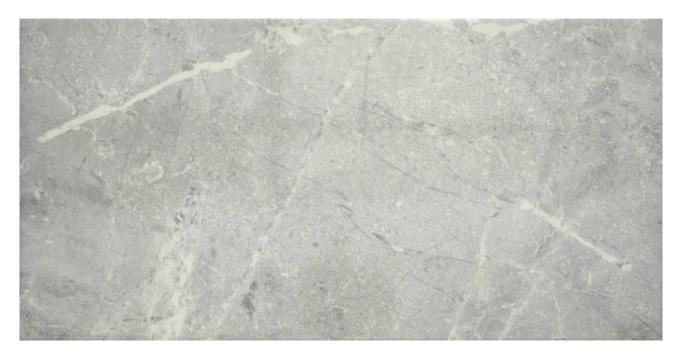

# PRODUCT 10X20 MICA

Tile | 10"x20" | Glazed Porcelain

## **TECHNICAL DATA**

CODE: AC65-023 NAME: 10X20 Mica SIZE: 10"x20" SERIES: Regency FINISH: Gloss LOOK: Marble Look FAMILY: Tile STYLE: Classic SUITABLE FOR: Indoor|Shower TYPOLOGY: Glazed Porcelain TYPE OF PIECE: Field Tile USE: Floor and Wall