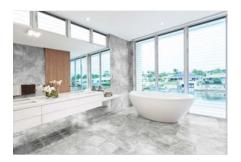

# PRODUCT 10X20 MICA

Tile | 10"x20" | Glazed Porcelain





### **GRAPHIC VARIETY**





#### **ROOM SCENES**





## **TECHNICAL DATA**

CODE: AC65-023 NAME: 10X20 Mica SIZE: 10"x20" SERIES: Regency FINISH: Gloss LOOK: Marble Look FAMILY: Tile STYLE: Classic SUITABLE FOR: Indoor|Shower TYPOLOGY: Glazed Porcelain TYPE OF PIECE: Field Tile USE: Floor and Wall



#### PACKING

|         |              | BOX |       |       | PALLET |        |         |
|---------|--------------|-----|-------|-------|--------|--------|---------|
| Size    | Product type | pcs | sqft  | lb    | boxes  | sqft   | lb      |
| 10"x20" | Field Tile   | 8   | 10.76 | 31.28 | 63     | 677.88 | 1970.64 |

**WARNING** The information contained in this packing list is for guidance only, the contents of the packing may vary. Please consult our sales representatives for an exact list.