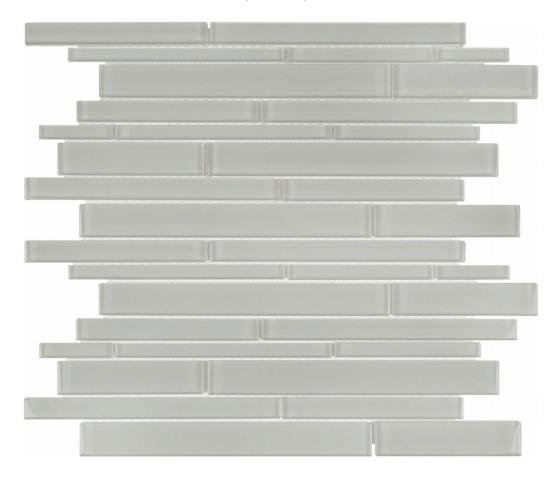

## PRODUCT MIST RANDOM STRIP MOSAIC

Tile | 12"x13" | Glass

## **TECHNICAL DATA**

CODE: AC35-058

NAME: Mist Random Strip Mosaic

SIZE: 12"x13"

SERIES: Bliss Element

FINISH: Gloss LOOK: Glass FAMILY: Tile STYLE: Classic

SUITABLE FOR: Backsplash,Indoor

TYPOLOGY: Glass
TYPE OF PIECE: Mosaic