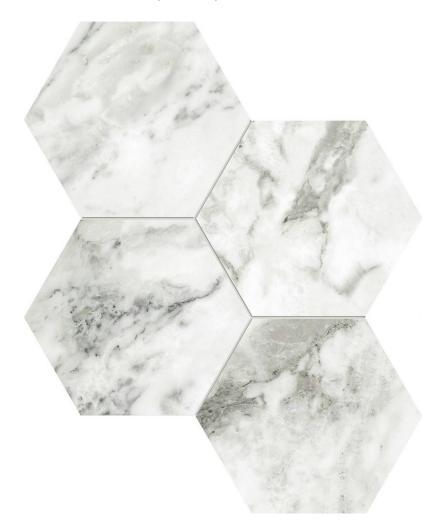

## PRODUCT ARABESCATO VERONA HONED 6

Tile | 12"x14" | Glazed Porcelain

## **TECHNICAL DATA**

CODE: QULX-AR-M1H NAME: Arabescato Verona Honed 6 SIZE: 12"x14" SERIES: Luxury FINISH: Matt LOOK: Marble Look FAMILY: Tile RECTIFIED: Yes STYLE: Contemporary SUITABLE FOR: Backsplash,Indoor,Shower TYPOLOGY: Glazed Porcelain TYPE OF PIECE: Mosaic USE: Floor and Wall