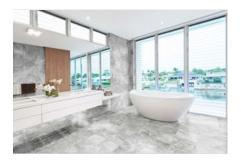

# PRODUCT 13X13 MICA

Tile | 13"x13" | Glazed Porcelain





### **GRAPHIC VARIETY**





#### **ROOM SCENES**





## **TECHNICAL DATA**

CODE: AC65-015 NAME: 13X13 Mica SIZE: 13"x13" SERIES: Regency FINISH: Matt LOOK: Marble Look FAMILY: Tile FROST RESISTANCE: Yes PEI: 4 STYLE: Classic SUITABLE FOR: Indoor|Shower TYPOLOGY: Glazed Porcelain TYPE OF PIECE: Field Tile USE: Floor and Wall



#### PACKING

|         |              | BOX |       |       | PALLET |        |         |
|---------|--------------|-----|-------|-------|--------|--------|---------|
| Size    | Product type | pcs | sqft  | lb    | boxes  | sqft   | lb      |
| 13"x13" | Field Tile   | 13  | 15.28 | 52.42 | 46     | 702.88 | 2411.32 |

**WARNING** The information contained in this packing list is for guidance only, the contents of the packing may vary. Please consult our sales representatives for an exact list.