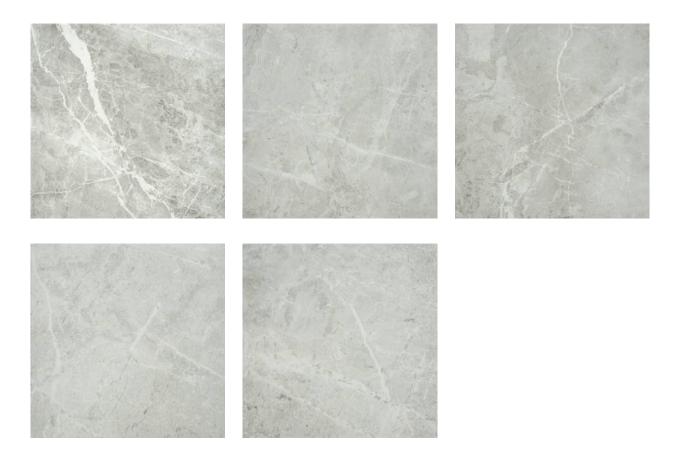

# PRODUCT 13X13 MICA

Tile | 13"x13" | Glazed Porcelain





### **GRAPHIC VARIETY**





#### **ROOM SCENES**





## **TECHNICAL DATA**

CODE: AC65-015 NAME: 13X13 Mica SIZE: 13"x13" SERIES: Regency FINISH: Matt LOOK: Marble Look FAMILY: Tile FROST RESISTANCE: Yes PEI: 4 STYLE: Classic SUITABLE FOR: Indoor|Shower TYPOLOGY: Glazed Porcelain TYPE OF PIECE: Field Tile USE: Floor and Wall



#### PACKING

|         |              | BOX |       |       | PALLET |        |         |
|---------|--------------|-----|-------|-------|--------|--------|---------|
| Size    | Product type | pcs | sqft  | lb    | boxes  | sqft   | lb      |
| 13"x13" | Field Tile   | 13  | 15.28 | 52.42 | 46     | 702.88 | 2411.32 |

**WARNING** The information contained in this packing list is for guidance only, the contents of the packing may vary. Please consult our sales representatives for an exa