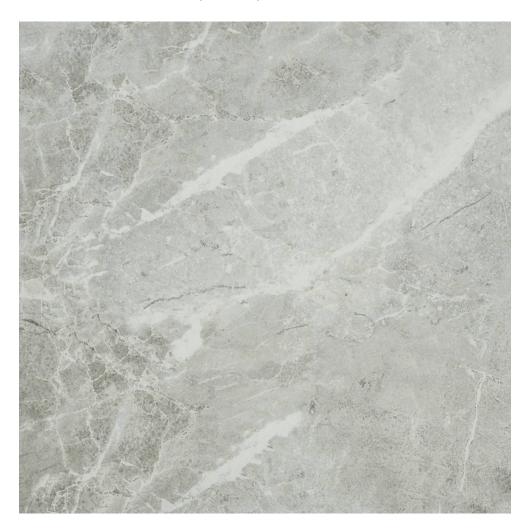

# PRODUCT 13X13 MICA

Tile | 13"x13" | Glazed Porcelain

## **TECHNICAL DATA**

CODE: AC65-015 NAME: 13X13 Mica SIZE: 13"x13" SERIES: Regency FINISH: Matt LOOK: Marble Look FAMILY: Tile FROST RESISTANCE: Yes PEI: 4 STYLE: Classic SUITABLE FOR: Indoor|Shower TYPOLOGY: Glazed Porcelain TYPE OF PIECE: Field Tile USE: Floor and Wall