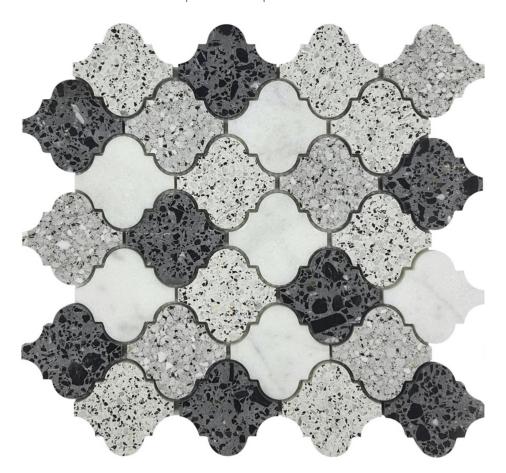

# PRODUCT LANTERN TERRAZZO MARBLE WHITE GREY BLACK MIX MOSAIC

Tile | 11.8"x11.8" | Natural Stone

### LANTERN TERRAZZO MARBLE WHITE GREY BLACK MIX MOSAIC