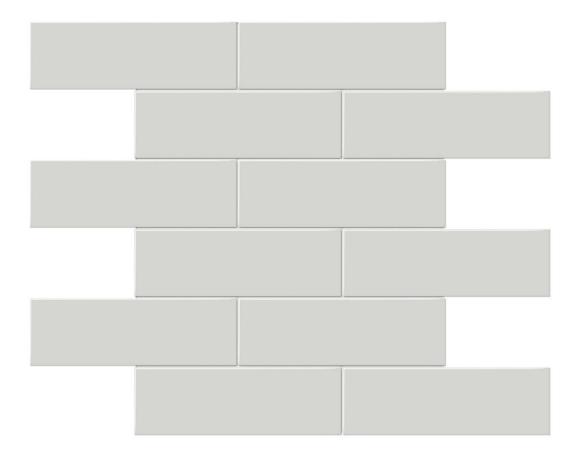

## PRODUCT 2X6 WARM GREY MATTE BRICK MOSAIC

Tile | 11.65"x11.73" | Porcelain

## **TECHNICAL DATA**

CODE: QUTR-WA-M12M

NAME: 2x6 Warm Grey Matte Brick Mosaic

SIZE: 11.65"x11.73" SERIES: Traditions FINISH: Matt LOOK: Mono-color FAMILY: Tile

FROST RESISTANCE: Yes MOSAIC TYPE: 2"x6"

STYLE: Classic

SUITABLE FOR: Backsplash,Indoor

TYPOLOGY: Porcelain TYPE OF PIECE: Mosaic USE: Floor and Wall

**NOTES:** Number Of Rows Per Sheet = 6