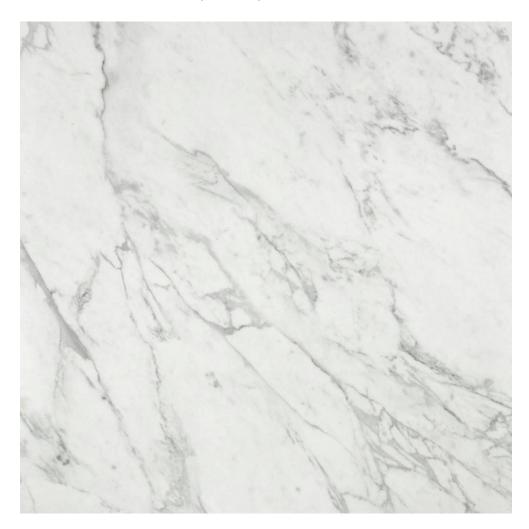

## PRODUCT MILANO STATUARIO HONED 24X24

Tile | 24"x24" | Glazed Porcelain

## **TECHNICAL DATA**

CODE: QULX-MI-3H

NAME: Milano Statuario Honed 24X24

SIZE: 24"x24" SERIES: Luxury FINISH: Matt LOOK: Marble Look FAMILY: Tile

FROST RESISTANCE: Yes

PEI: 4

RECTIFIED: Yes

STYLE: Contemporary