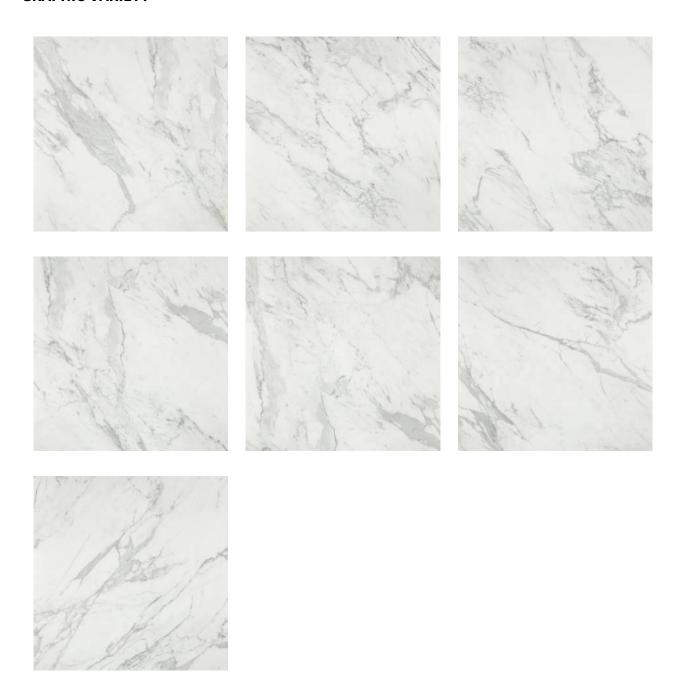

## PRODUCT MILANO STATUARIO HONED 24X24

Tile | 24"x24" | Glazed Porcelain





## **GRAPHIC VARIETY**





## **TECHNICAL DATA**

CODE: QULX-MI-3H

NAME: Milano Statuario Honed 24X24

SIZE: 24"x24" SERIES: Luxury FINISH: Matt LOOK: Marble Look FAMILY: Tile

FROST RESISTANCE: Yes

PEI: 4

RECTIFIED: Yes

STYLE: Contemporary

SUITABLE FOR: Indoor,Shower TYPOLOGY: Glazed Porcelain TYPE OF PIECE: Field Tile USE: Floor and Wall



## **PACKING**

|         | BOX          |     |      | PALLET |       |      |    |
|---------|--------------|-----|------|--------|-------|------|----|
| Size    | Product type | pcs | sqft | lb     | boxes | sqft | lb |
| 24"x24" | Field Tile   | 4   | 15.5 |        | 32    | 496  |    |

**WARNING** The information contained in this packing list is for guidance only, the contents of the packing may vary. Please consult our sales representatives for an exact list.