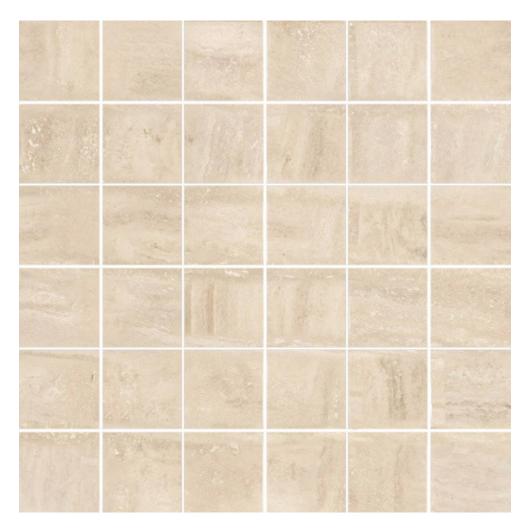

## PRODUCT CREMA NAVONA MATTE 2X2 MOSAIC

Tile | 12"x12" | Porcelain

## **TECHNICAL DATA**

CODE: QUNE-CR-MMN NAME: Crema Navona Matte 2X2 Mosaic SIZE: 12"x12" SERIES: Nevada FINISH: Matt LOOK: Marble Look CHEMICAL RESISTANCE: Not Affected DCOF: =0.42 FAMILY: Tile FROST RESISTANCE: Yes MOSAIC TYPE: 2"x2" **PEI:** 4 SHADE VARIATION: V3 STAIN RESISTANCE: Not Affected STYLE: Contemporary SUITABLE FOR: Backsplash|Indoor TYPOLOGY: Porcelain THICKNESS: 10 mm TYPE OF PIECE: Mosaic USE: Floor and Wall WATER ABSORPTION: <=0.5%