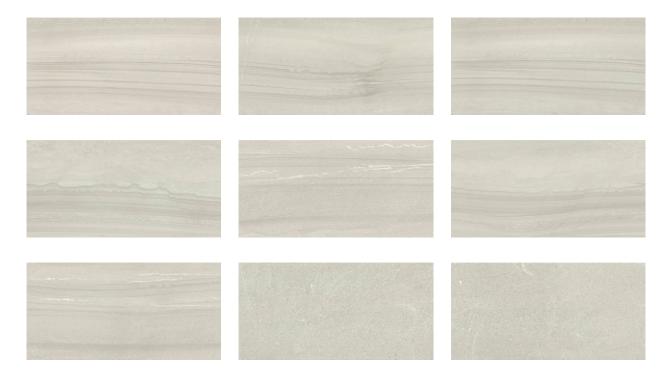

## **GRAPHIC VARIETY**

## **TECHNICAL DATA**

CODE: QURH-CO-1 NAME: 12x24 Country Taupe SIZE: 12"x24" SERIES: Rhythm FINISH: Matt LOOK: Marble Look FAMILY: Tile FROST RESISTANCE: Yes PEI: 4 STYLE: Contemporary SUITABLE FOR: Indoor,Shower TYPOLOGY: Porcelain TYPE OF PIECE: Field Tile USE: Floor and Wall