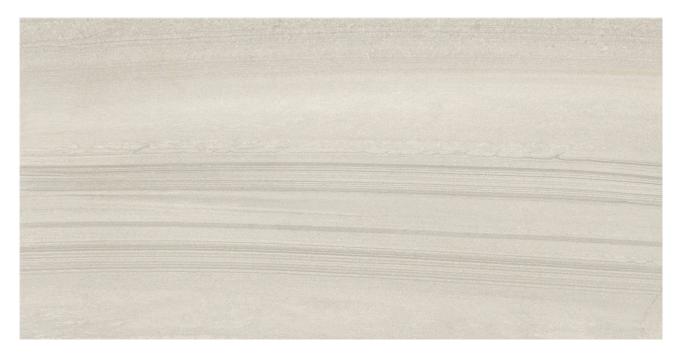

## PRODUCT 12X24 COUNTRY TAUPE

Tile | 12"x24" | Porcelain

## **TECHNICAL DATA**

CODE: QURH-CO-1 NAME: 12x24 Country Taupe SIZE: 12"x24" SERIES: Rhythm FINISH: Matt LOOK: Marble Look FAMILY: Tile FROST RESISTANCE: Yes PEI: 4 STYLE: Contemporary SUITABLE FOR: Indoor,Shower TYPOLOGY: Porcelain TYPE OF PIECE: Field Tile USE: Floor and Wall