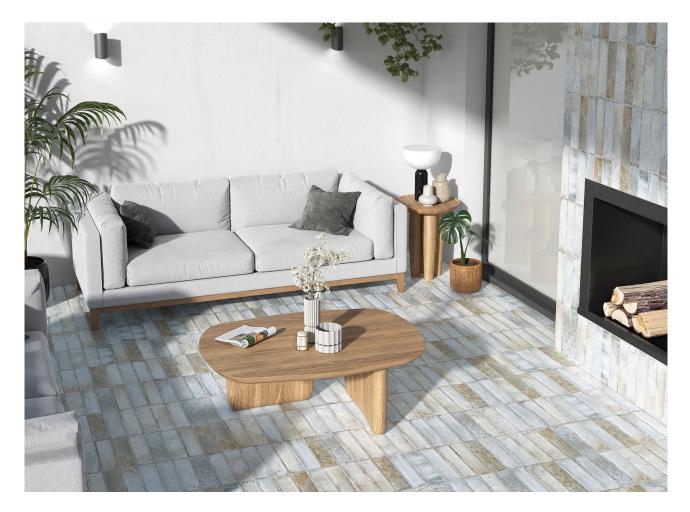

## **ROOM SCENES**

|        |              | BOX |      |    | PALLET |      |    |
|--------|--------------|-----|------|----|--------|------|----|
| Size   | Product type | pcs | sqft | lb | boxes  | sqft | lb |
| 3"x11" |              |     |      |    |        |      |    |