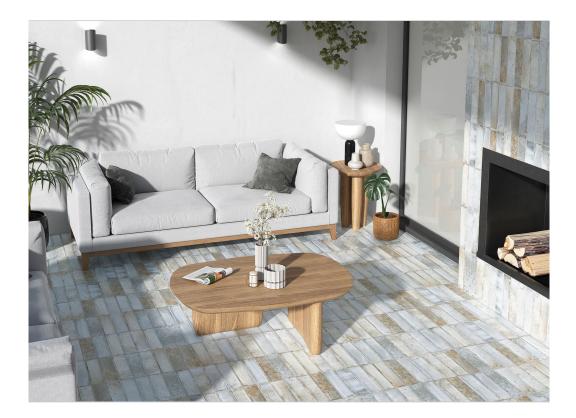

## **ROOM SCENES**

|        |              | BOX |      |    | PALLET |      |    |
|--------|--------------|-----|------|----|--------|------|----|
| Size   | Product type | pcs | sqft | lb | boxes  | sqft | lb |
| 3"x11" |              |     |      |    |        |      |    |