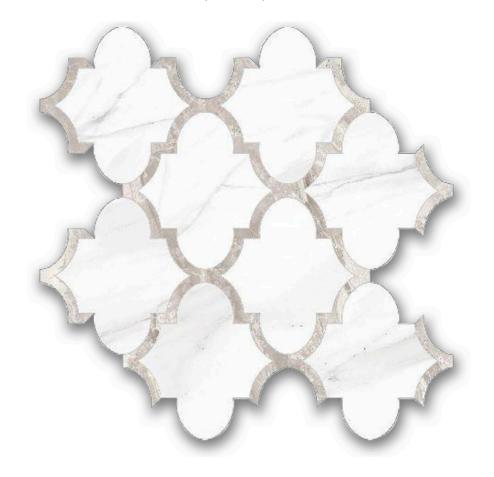

## PRODUCT POLISHED INFATUATION ARABESQUE MOSAIC

Tile | 12"x12" | Porcelain

## **TECHNICAL DATA**

CODE: QUAD-IF-M3PN

NAME: Polished Infatuation Arabesque Mosaic

SIZE: 12"x12" SERIES: Ardor FINISH: Polish LOOK: Marble Look FAMILY: Tile

FROST RESISTANCE: Yes
MOSAIC TYPE: Mesh-Mounted

RECTIFIED: Yes STYLE: Contemporary

SUITABLE FOR: Backsplash|Indoor

TYPOLOGY: Porcelain TYPE OF PIECE: Mosaic USE: Floor and Wall