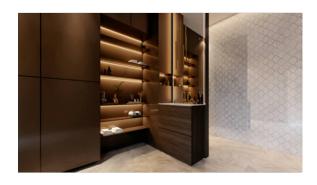

## PRODUCT POLISHED INFATUATION ARABESQUE MOSAIC

Tile | 12"x12" | Porcelain





## **ROOM SCENES**









## **TECHNICAL DATA**

CODE: QUAD-IF-M3PN

NAME: Polished Infatuation Arabesque Mosaic

SIZE: 12"x12" SERIES: Ardor FINISH: Polish LOOK: Marble Look FAMILY: Tile

FROST RESISTANCE: Yes
MOSAIC TYPE: Mesh-Mounted

RECTIFIED: Yes STYLE: Contemporary

SUITABLE FOR: Backsplash|Indoor

TYPOLOGY: Porcelain TYPE OF PIECE: Mosaic USE: Floor and Wall



## **PACKING**

|         |              | BOX |      |       | PALLET |       |         |
|---------|--------------|-----|------|-------|--------|-------|---------|
| Size    | Product type | pcs | sqft | lb    | boxes  | sqft  | lb      |
| 12"x12" | Mosaic       | 10  | 9.68 | 41.15 | 45     | 435.6 | 1851.75 |

**WARNING** The information contained in this packing list is for guidance only, the contents of the packing may vary. Please consult