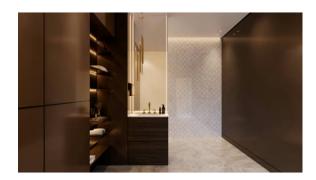

## PRODUCT POLISHED INFATUATION ARABESQUE MOSAIC

Tile | 12"x12" | Porcelain





## **ROOM SCENES**









## **TECHNICAL DATA**

CODE: QUAD-IF-M3PN

NAME: Polished Infatuation Arabesque Mosaic

SIZE: 12"x12" SERIES: Ardor FINISH: Polish LOOK: Marble Look FAMILY: Tile

FROST RESISTANCE: Yes
MOSAIC TYPE: Mesh-Mounted

RECTIFIED: Yes STYLE: Contemporary

SUITABLE FOR: Backsplash|Indoor

TYPOLOGY: Porcelain TYPE OF PIECE: Mosaic USE: Floor and Wall



## **PACKING**

|         |              | BOX |      |       | PALLET |       |         |
|---------|--------------|-----|------|-------|--------|-------|---------|
| Size    | Product type | pcs | sqft | lb    | boxes  | sqft  | lb      |
| 12"x12" | Mosaic       | 10  | 9.68 | 41.15 | 45     | 435.6 | 1851.75 |

**WARNING** The information contained in this packing list is for guidance only, the contents of the packing may vary. Please con