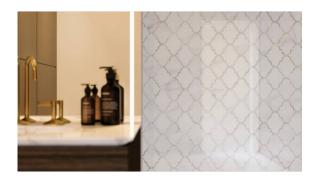

## PRODUCT POLISHED INFATUATION ARABESQUE MOSAIC

Tile | 12"x12" | Porcelain





## **ROOM SCENES**









## **TECHNICAL DATA**

CODE: QUAD-IF-M3PN

NAME: Polished Infatuation Arabesque Mosaic

SIZE: 12"x12" SERIES: Ardor FINISH: Polish LOOK: Marble Look FAMILY: Tile

FROST RESISTANCE: Yes
MOSAIC TYPE: Mesh-Mounted

RECTIFIED: Yes STYLE: Contemporary

SUITABLE FOR: Backsplash|Indoor

TYPOLOGY: Porcelain TYPE OF PIECE: Mosaic USE: Floor and Wall



## **PACKING**

|         |              | BOX |      |       | PALLET |       |         |
|---------|--------------|-----|------|-------|--------|-------|---------|
| Size    | Product type | pcs | sqft | lb    | boxes  | sqft  | lb      |
| 12"x12" | Mosaic       | 10  | 9.68 | 41.15 | 45     | 435.6 | 1851.75 |

**WARNING** The information contained in this packing list is for guidance only, the contents of the packing may vary. Please consu