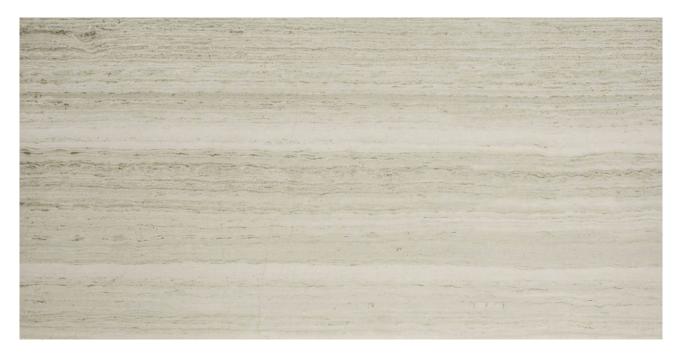

## PRODUCT POLISHED PASSION 24X48

Tile | 24"x47" | Porcelain

## **TECHNICAL DATA**

CODE: QUAD-PA-6PN NAME: Polished Passion 24X48 SIZE: 24"x47" SERIES: Ardor FINISH: Polish LOOK: Marble Look FAMILY: Tile FROST RESISTANCE: Yes RECTIFIED: Yes STYLE: Contemporary SUITABLE FOR: Backsplash|Indoor TYPOLOGY: Porcelain TYPE OF PIECE: Field Tile USE: Floor and Wall