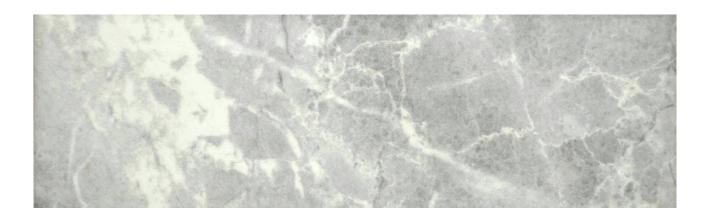

## PRODUCT 3X10 MICA WALL BULLNOSE

Tile | 3"x10" | Glazed Porcelain

## **GRAPHIC VARIETY**

## **TECHNICAL DATA**

CODE: AC56-505 NAME: 3X10 Mica Wall Bullnose SIZE: 3"x10" SERIES: Regency FINISH: Gloss LOOK: Marble Look FAMILY: Tile STYLE: Classic SUITABLE FOR: Indoor,Shower TYPOLOGY: Glazed Porcelain TYPE OF PIECE: Bullnose USE: Floor and Wall