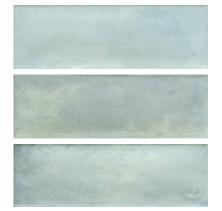

# PRODUCT LISBON 2X6\" SKY

Tile | 2"x6" | Porcelain





## **GRAPHIC VARIETY**









# **DETAILS**





## **ROOM SCENES**





#### **TECHNICAL DATA**

CODE: QULI-SK-1 NAME: Lisbon 2x6" Sky

SIZE: 2"x6" SERIES: Lisbon FINISH: Matt LOOK: Hand-crafted

FAMILY: Tile FROST RESISTANCE: Yes

PEI: 4

SHADE VARIATION: V2 STYLE: Traditional

SUITABLE FOR: Backsplash|Indoor

TYPOLOGY: Porcelain TYPE OF PIECE: Field Tile USE: Floor and Wall



#### **PACKING**

|       |              | BOX |      |    | PALLET |        |    |
|-------|--------------|-----|------|----|--------|--------|----|
| Size  | Product type | pcs | sqft | lb | boxes  | sqft   | lb |
| 2"x6" | Field Tile   | 60  | 4.84 |    | 136    | 658.24 | ·  |

**WARNING** The information contained in this packing list is for guidance only, the contents of the packing may vary. Please consult our sales representati