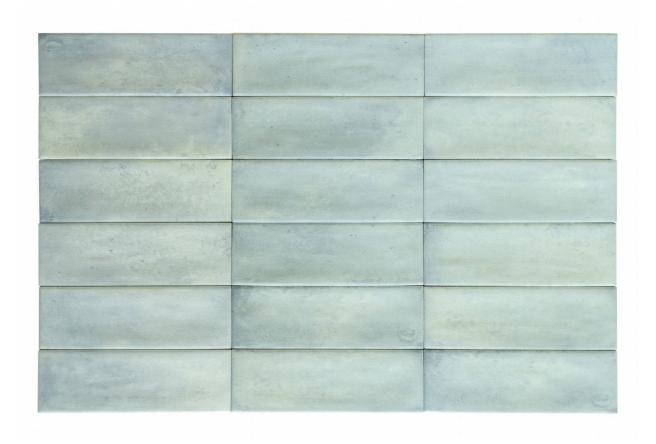

# PRODUCT LISBON 2X6\" SKY

Tile | 2"x6" | Porcelain





## **GRAPHIC VARIETY**









# **DETAILS**





## **ROOM SCENES**





#### **TECHNICAL DATA**

CODE: QULI-SK-1 NAME: Lisbon 2x6" Sky

SIZE: 2"x6" SERIES: Lisbon FINISH: Matt LOOK: Hand-crafted

FAMILY: Tile FROST RESISTANCE: Yes

PEI: 4

SHADE VARIATION: V2 STYLE: Traditional

SUITABLE FOR: Backsplash|Indoor

TYPOLOGY: Porcelain TYPE OF PIECE: Field Tile USE: Floor and Wall



#### **PACKING**

|       |              | BOX |      |    | PALLET |        |    |
|-------|--------------|-----|------|----|--------|--------|----|
| Size  | Product type | pcs | sqft | lb | boxes  | sqft   | lb |
| 2"x6" | Field Tile   | 60  | 4.84 |    | 136    | 658.24 | ·  |

**WARNING** The information contained in this packing list is for guidance only, the contents of the packing may vary. Please co