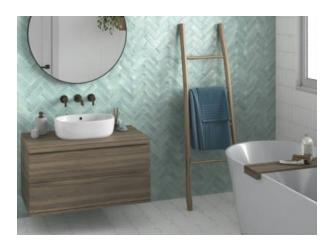

# PRODUCT LISBON 2X6\" SKY

Tile | 2"x6" | Porcelain





## **GRAPHIC VARIETY**









# **DETAILS**





## **ROOM SCENES**





#### **TECHNICAL DATA**

CODE: QULI-SK-1 NAME: Lisbon 2x6" Sky

SIZE: 2"x6" SERIES: Lisbon FINISH: Matt LOOK: Hand-crafted

FAMILY: Tile FROST RESISTANCE: Yes

PEI: 4

SHADE VARIATION: V2 STYLE: Traditional

SUITABLE FOR: Backsplash|Indoor

TYPOLOGY: Porcelain TYPE OF PIECE: Field Tile USE: Floor and Wall



#### **PACKING**

|       |              | BOX |      |    | PALLET |        |    |
|-------|--------------|-----|------|----|--------|--------|----|
| Size  | Product type | pcs | sqft | lb | boxes  | sqft   | lb |
| 2"x6" | Field Tile   | 60  | 4.84 |    | 136    | 658.24 | ·  |

**WARNING** The information contained in this packing list is for guidance only, the contents of the packing may vary. Please consult our sales representatives for an exact list.