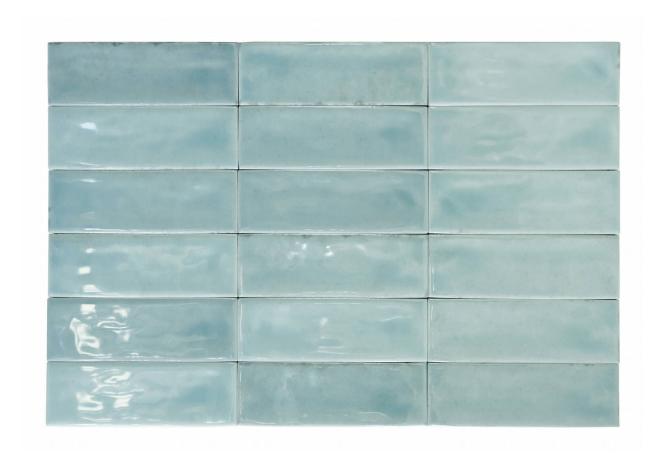

# **ROOM SCENES**

### **TECHNICAL DATA**

CODE: QUBC-SK-1

NAME: Barcelona 2x6" Sky

SIZE: 2"x6" SERIES: Barcelona

FINISH: Gloss LOOK: Hand-crafted

FAMILY: Tile

FROST RESISTANCE: Yes

PEI: 3

SHADE VARIATION: V3 STYLE: Traditional

SUITABLE FOR: Backsplash|Indoor|Outdoor|Pool|Shower

TYPOLOGY: Porcelain TYPE OF PIECE: Field Tile USE: Floor and Wall