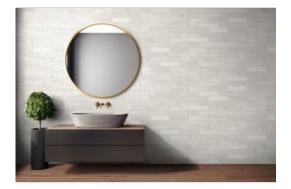

# PRODUCT GRAND CAYMAN KAI WHITE 3X12

Tile | 3"x12" | Porcelain





## **GRAPHIC VARIETY**





#### **ROOM SCENES**











## **TECHNICAL DATA**

CODE: QUGR-KW-1 NAME: Grand Cayman Kai White 3x12 SIZE: 3"x12" SERIES: Grand Cayman FINISH: Glossy LOOK: Mono-Color BREAKING STRENGHT: ≥300 lbf CHEMICAL RESISTANCE: Not Affected DCOF: =0.42 FAMILY: Tile FROST RESISTANCE: Yes **PEI:** 1 **RECTIFIED:** Yes SHADE VARIATION: V3 STAIN RESISTANCE: Not Affected STYLE: Contemporary SUITABLE FOR: Backsplash|Indoor|Outdoor|Shower TYPOLOGY: Porcelain THICKNESS: 8 mm TYPE OF PIECE: Field Tile USE: Wall only WATER ABSORPTION: <=0.5%



### PACKING

|        |              | BOX |      |    | PALLET |      |    |
|--------|--------------|-----|------|----|--------|------|----|
| Size   | Product type | pcs | sqft | lb | boxes  | sqft | lb |
| 3"x12" |              |     |      |    |        |      |    |

**WARNING** The i