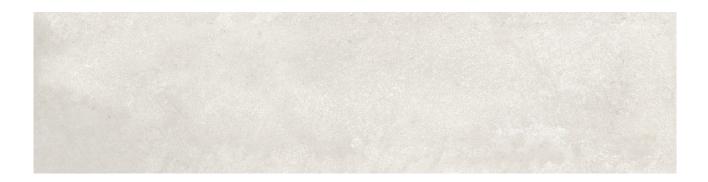

# PRODUCT GRAND CAYMAN KAI WHITE 3X12

Tile | 3"x12" | Porcelain





## **GRAPHIC VARIETY**





#### **ROOM SCENES**











## **TECHNICAL DATA**

CODE: QUGR-KW-1 NAME: Grand Cayman Kai White 3x12 SIZE: 3"x12" SERIES: Grand Cayman FINISH: Glossy LOOK: Mono-Color BREAKING STRENGHT: ≥300 lbf CHEMICAL RESISTANCE: Not Affected DCOF: =0.42 FAMILY: Tile FROST RESISTANCE: Yes **PEI:** 1 **RECTIFIED:** Yes SHADE VARIATION: V3 STAIN RESISTANCE: Not Affected STYLE: Contemporary SUITABLE FOR: Backsplash|Indoor|Outdoor|Shower TYPOLOGY: Porcelain THICKNESS: 8 mm TYPE OF PIECE: Field Tile USE: Wall only WATER ABSORPTION: <=0.5%



### PACKING

|        |              | BOX |      |    | PALLET |      |    |
|--------|--------------|-----|------|----|--------|------|----|
| Size   | Product type | pcs | sqft | lb | boxes  | sqft | lb |
| 3"x12" |              |