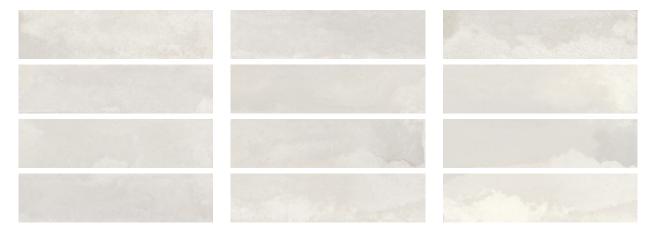

# PRODUCT GRAND CAYMAN KAI WHITE 3X12

Tile | 3"x12" | Porcelain





## **GRAPHIC VARIETY**





#### **ROOM SCENES**











## **TECHNICAL DATA**

CODE: QUGR-KW-1 NAME: Grand Cayman Kai White 3x12 SIZE: 3"x12" SERIES: Grand Cayman FINISH: Glossy LOOK: Mono-Color BREAKING STRENGHT: ≥300 lbf CHEMICAL RESISTANCE: Not Affected DCOF: =0.42 FAMILY: Tile FROST RESISTANCE: Yes **PEI:** 1 **RECTIFIED:** Yes SHADE VARIATION: V3 STAIN RESISTANCE: Not Affected STYLE: Contemporary SUITABLE FOR: Backsplash|Indoor|Outdoor|Shower TYPOLOGY: Porcelain THICKNESS: 8 mm TYPE OF PIECE: Field Tile USE: Wall only WATER ABSORPTION: <=0.5%



### PACKING

|        |              | BOX |      |    | PALLET |      |    |
|--------|--------------|-----|------|----|--------|------|----|
| Size   | Product type | pcs | sqft | lb | boxes  | sqft | lb |
| 3"x12" |              |     |      |    |        |