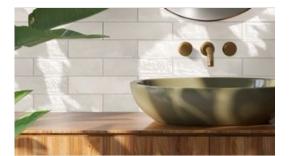

# PRODUCT GRAND CAYMAN KAI WHITE 3X12

Tile | 3"x12" | Porcelain





## **GRAPHIC VARIETY**





#### **ROOM SCENES**











## **TECHNICAL DATA**

CODE: QUGR-KW-1 NAME: Grand Cayman Kai White 3x12 SIZE: 3"x12" SERIES: Grand Cayman FINISH: Glossy LOOK: Mono-Color BREAKING STRENGHT: ≥300 lbf CHEMICAL RESISTANCE: Not Affected DCOF: =0.42 FAMILY: Tile FROST RESISTANCE: Yes **PEI:** 1 **RECTIFIED:** Yes SHADE VARIATION: V3 STAIN RESISTANCE: Not Affected STYLE: Contemporary SUITABLE FOR: Backsplash|Indoor|Outdoor|Shower TYPOLOGY: Porcelain THICKNESS: 8 mm TYPE OF PIECE: Field Tile USE: Wall only WATER ABSORPTION: <=0.5%



### PACKING

|        |              | BOX |      |    | PALLET |      |    |
|--------|--------------|-----|------|----|--------|------|----|
| Size   | Product type | pcs | sqft | lb | boxes  | sqft | lb |
| 3"x12" |              |     |      |    |        |      |    |

**WARNING** The