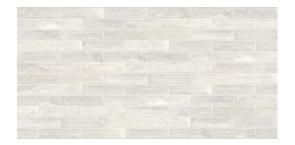

# PRODUCT GRAND CAYMAN KAI WHITE 3X12

Tile | 3"x12" | Porcelain





## **GRAPHIC VARIETY**





#### **ROOM SCENES**











## **TECHNICAL DATA**

CODE: QUGR-KW-1 NAME: Grand Cayman Kai White 3x12 SIZE: 3"x12" SERIES: Grand Cayman FINISH: Glossy LOOK: Mono-Color BREAKING STRENGHT: ≥300 lbf CHEMICAL RESISTANCE: Not Affected DCOF: =0.42 FAMILY: Tile FROST RESISTANCE: Yes **PEI:** 1 **RECTIFIED:** Yes SHADE VARIATION: V3 STAIN RESISTANCE: Not Affected STYLE: Contemporary SUITABLE FOR: Backsplash|Indoor|Outdoor|Shower TYPOLOGY: Porcelain THICKNESS: 8 mm TYPE OF PIECE: Field Tile USE: Wall only WATER ABSORPTION: <=0.5%



### PACKING

|        |              | BOX |      |    | PALLET |      |    |
|--------|--------------|-----|------|----|--------|------|----|
| Size   | Product type | pcs | sqft | lb | boxes  | sqft | lb |
| 3"x12" |              |     |      |    |        |      |    |

**WARNING** The infor