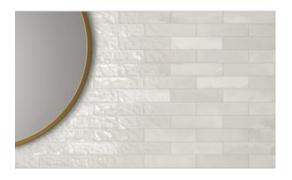

# PRODUCT GRAND CAYMAN KAI WHITE 3X12

Tile | 3"x12" | Porcelain





## **GRAPHIC VARIETY**





#### **ROOM SCENES**











## **TECHNICAL DATA**

CODE: QUGR-KW-1 NAME: Grand Cayman Kai White 3x12 SIZE: 3"x12" SERIES: Grand Cayman FINISH: Glossy LOOK: Mono-Color BREAKING STRENGHT: ≥300 lbf CHEMICAL RESISTANCE: Not Affected DCOF: =0.42 FAMILY: Tile FROST RESISTANCE: Yes **PEI:** 1 **RECTIFIED:** Yes SHADE VARIATION: V3 STAIN RESISTANCE: Not Affected STYLE: Contemporary SUITABLE FOR: Backsplash|Indoor|Outdoor|Shower TYPOLOGY: Porcelain THICKNESS: 8 mm TYPE OF PIECE: Field Tile USE: Wall only WATER ABSORPTION: <=0.5%



### PACKING

|        |              | BOX |      |    | PALLET |      |    |
|--------|--------------|-----|------|----|--------|------|----|
| Size   | Product type | pcs | sqft | lb | boxes  | sqft | lb |
| 3"x12" |              |     |      |    |        |      |    |

**WARNING** The inf