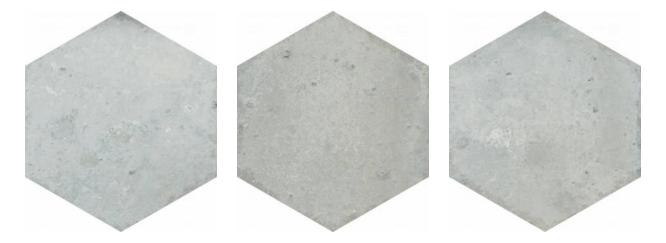

# PRODUCT ALMA 5.5X6.3 GREY HEXAGON

Tile | 5.5"x6.3" | Porcelain





# **GRAPHIC VARIETY**





# **ROOM SCENES**







### **TECHNICAL DATA**

CODE: QUAL-GR-1

NAME: Alma 5.5X6.3 Grey Hexagon

SIZE: 5.5"x6.3" SERIES: Alma FINISH: Matt LOOK: Terracotta FAMILY: Tile

FROST RESISTANCE: Yes

PEI: 4

SHADE VARIATION: V3

STYLE: Traditional|Contemporary

SUITABLE FOR: Backsplash|Indoor|Outdoor|Pool|Shower

TYPOLOGY: Porcelain
TYPE OF PIECE: Field Tile
USE: Floor and Wall



### **PACKING**

|           |              | BOX |      |    | PALLET |       |    |
|-----------|--------------|-----|------|----|--------|-------|----|
| Size      | Product type | pcs | sqft | lb | boxes  | sqft  | lb |
| 5.5"x6.3" | Field Tile   | 26  | 4.74 |    | 105    | 497.7 |    |

**WARNING** The information contained in this packing list is for guidance only, the contents of the packing may vary. Plea