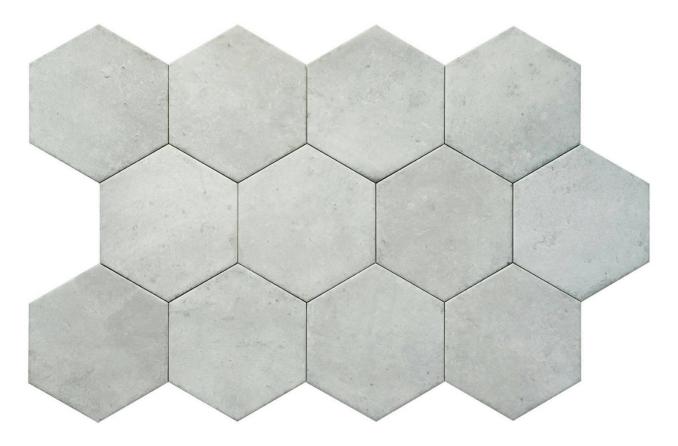

# PRODUCT ALMA 5.5X6.3 GREY HEXAGON

Tile | 5.5"x6.3" | Porcelain





# **GRAPHIC VARIETY**





# **ROOM SCENES**







### **TECHNICAL DATA**

CODE: QUAL-GR-1

NAME: Alma 5.5X6.3 Grey Hexagon

SIZE: 5.5"x6.3" SERIES: Alma FINISH: Matt LOOK: Terracotta FAMILY: Tile

FROST RESISTANCE: Yes

PEI: 4

SHADE VARIATION: V3

STYLE: Traditional|Contemporary

SUITABLE FOR: Backsplash|Indoor|Outdoor|Pool|Shower

TYPOLOGY: Porcelain
TYPE OF PIECE: Field Tile
USE: Floor and Wall



### **PACKING**

|           |              | BOX |      |    | PALLET |       |    |
|-----------|--------------|-----|------|----|--------|-------|----|
| Size      | Product type | pcs | sqft | lb | boxes  | sqft  | lb |
| 5.5"x6.3" | Field Tile   | 26  | 4.74 |    | 105    | 497.7 |    |

**WARNING** The information contained in this packing list is for guidance only, the contents of