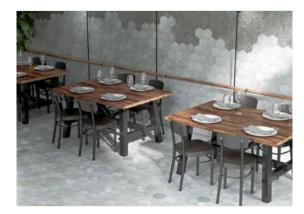

# PRODUCT ALMA 5.5X6.3 GREY HEXAGON

Tile | 5.5"x6.3" | Porcelain





# **GRAPHIC VARIETY**





# **ROOM SCENES**







### **TECHNICAL DATA**

CODE: QUAL-GR-1

NAME: Alma 5.5X6.3 Grey Hexagon

SIZE: 5.5"x6.3" SERIES: Alma FINISH: Matt LOOK: Terracotta FAMILY: Tile

FROST RESISTANCE: Yes

PEI: 4

SHADE VARIATION: V3

STYLE: Traditional|Contemporary

SUITABLE FOR: Backsplash|Indoor|Outdoor|Pool|Shower

TYPOLOGY: Porcelain
TYPE OF PIECE: Field Tile
USE: Floor and Wall



### **PACKING**

|           |              | BOX |      |    | PALLET |       |    |
|-----------|--------------|-----|------|----|--------|-------|----|
| Size      | Product type | pcs | sqft | lb | boxes  | sqft  | lb |
| 5.5"x6.3" | Field Tile   | 26  | 4.74 |    | 105    | 497.7 |    |

**WARNING** The information contained in this packing list is for guidance only, the contents of the packing may vary. Please consult our sales re