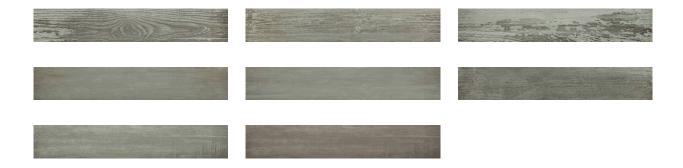

# PRODUCT MADISON SMOKE 6X36

Tile | 6"x35" | Porcelain





## **GRAPHIC VARIETY**





## **ROOM SCENES**





#### **TECHNICAL DATA**

CODE: QUHL-MA-1

NAME: Madison Smoke 6X36

SIZE: 6"x35" SERIES: Highland FINISH: Matt LOOK: Wood Look FAMILY: Tile

PEI: 4 RECTIFIED: Yes STYLE: Traditional SUITABLE FOR: Indoor TYPOLOGY: Porcelain TYPE OF PIECE: Field Tile USE: Floor and Wall



#### **PACKING**

|        |              | BOX |      |      | PALLET |      |      |
|--------|--------------|-----|------|------|--------|------|------|
| Size   | Product type | pcs | sqft | lb   | boxes  | sqft | lb   |
| 6"x35" | Field Tile   | 8   | 12   | 52.8 | 44     | 528  | 2323 |

**WARNING** The information contained in this packing list is for guidance only, the contents of the packing may vary. Please consult our sales representatives for an exact list.