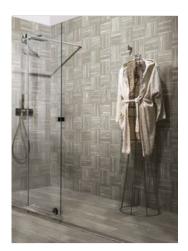

# PRODUCT MADISON SMOKE 6X36

Tile | 6"x35" | Porcelain





## **GRAPHIC VARIETY**





## **ROOM SCENES**





#### **TECHNICAL DATA**

CODE: QUHL-MA-1

NAME: Madison Smoke 6X36

SIZE: 6"x35" SERIES: Highland FINISH: Matt LOOK: Wood Look FAMILY: Tile

PEI: 4 RECTIFIED: Yes STYLE: Traditional SUITABLE FOR: Indoor TYPOLOGY: Porcelain TYPE OF PIECE: Field Tile USE: Floor and Wall



#### **PACKING**

|        |              | BOX |      |      | PALLET |      |      |
|--------|--------------|-----|------|------|--------|------|------|
| Size   | Product type | pcs | sqft | lb   | boxes  | sqft | lb   |
| 6"x35" | Field Tile   | 8   | 12   | 52.8 | 44     | 528  | 2323 |

**WARNING** The information contained in this packing list is for guidance only, the contents of the packing may vary. Please consult our sales representatives for an exact list.