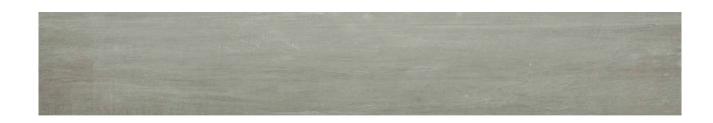

# PRODUCT MADISON SMOKE 6X36

Tile | 6"x35" | Porcelain





## **GRAPHIC VARIETY**





## **ROOM SCENES**





#### **TECHNICAL DATA**

CODE: QUHL-MA-1

NAME: Madison Smoke 6X36

SIZE: 6"x35" SERIES: Highland FINISH: Matt LOOK: Wood Look FAMILY: Tile

PEI: 4 RECTIFIED: Yes STYLE: Traditional SUITABLE FOR: Indoor TYPOLOGY: Porcelain TYPE OF PIECE: Field Tile USE: Floor and Wall



#### **PACKING**

|        |              | BOX |      |      | PALLET |      |      |
|--------|--------------|-----|------|------|--------|------|------|
| Size   | Product type | pcs | sqft | lb   | boxes  | sqft | lb   |
| 6"x35" | Field Tile   | 8   | 12   | 52.8 | 44     | 528  | 2323 |

**WARNING** The information contained in this packing list is for guidance only, the contents of the packing may vary. Please consult our sales representatives for an exact list