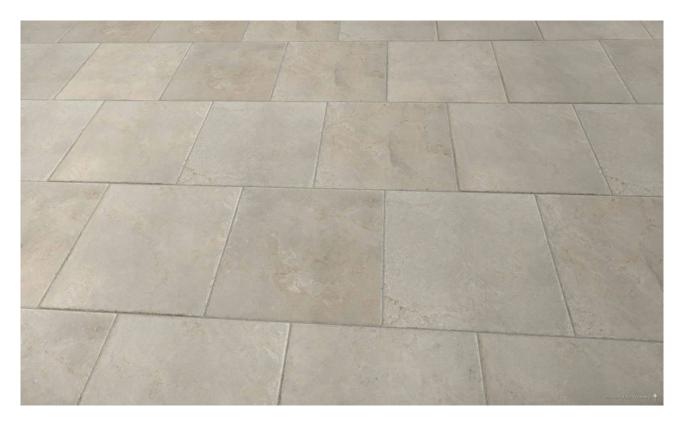

# PRODUCT ERICE TAUPE 24X24\"

Tile | 24"x24" | Porcelain





## **GRAPHIC VARIETY**





# DETAILS





#### **ROOM SCENES**





## **TECHNICAL DATA**

CODE: QUEL-ER-2 NAME: Erice Taupe 24X24" SIZE: 24"x24" SERIES: Elevation FINISH: Natural LOOK: Stone Look FAMILY: Tile FROST RESISTANCE: Yes **PEI:** 4 **RECTIFIED:** Yes STYLE: Traditional SUITABLE FOR: |Indoor|Shower **TYPOLOGY:** Porcelain THICKNESS: 10 mm TYPE OF PIECE: Field Tile USE: Floor and Wall



#### PACKING

|         |              | BOX |      |    | PALLET |       |    |
|---------|--------------|-----|------|----|--------|-------|----|
| Size    | Product type | pcs | sqft | lb | boxes  | sqft  | lb |
| 24"x24" | Field Tile   | 3   |      |    | 40     | 11.62 |    |

**WARNING** The information contained in this packing list is for guidance only, the contents of the packing may