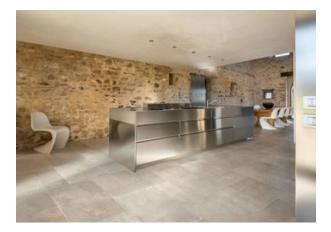

# PRODUCT ERICE TAUPE 24X24\"

Tile | 24"x24" | Porcelain





## **GRAPHIC VARIETY**





# DETAILS





#### **ROOM SCENES**





## **TECHNICAL DATA**

CODE: QUEL-ER-2 NAME: Erice Taupe 24X24" SIZE: 24"x24" SERIES: Elevation FINISH: Natural LOOK: Stone Look FAMILY: Tile FROST RESISTANCE: Yes **PEI:** 4 **RECTIFIED:** Yes STYLE: Traditional SUITABLE FOR: |Indoor|Shower **TYPOLOGY:** Porcelain THICKNESS: 10 mm TYPE OF PIECE: Field Tile USE: Floor and Wall



#### PACKING

|         |              | BOX |      |    | PALLET |       |    |
|---------|--------------|-----|------|----|--------|-------|----|
| Size    | Product type | pcs | sqft | lb | boxes  | sqft  | lb |
| 24"x24" | Field Tile   | 3   |      |    | 40     | 11.62 |    |

**WARNING** The information contained in this packing list is for guidance only, the contents of the packing may vary. Please consult our sales representat