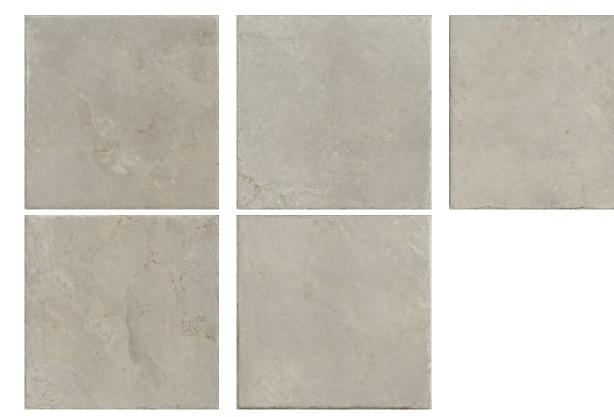

# PRODUCT ERICE TAUPE 24X24\"

Tile | 24"x24" | Porcelain





## **GRAPHIC VARIETY**





# DETAILS





#### **ROOM SCENES**





## **TECHNICAL DATA**

CODE: QUEL-ER-2 NAME: Erice Taupe 24X24" SIZE: 24"x24" SERIES: Elevation FINISH: Natural LOOK: Stone Look FAMILY: Tile FROST RESISTANCE: Yes **PEI:** 4 **RECTIFIED:** Yes STYLE: Traditional SUITABLE FOR: |Indoor|Shower **TYPOLOGY:** Porcelain THICKNESS: 10 mm TYPE OF PIECE: Field Tile USE: Floor and Wall



#### PACKING

|         |              | BOX |      |    | PALLET |       |    |
|---------|--------------|-----|------|----|--------|-------|----|
| Size    | Product type | pcs | sqft | lb | boxes  | sqft  | lb |
| 24"x24" | Field Tile   | 3   |      |    | 40     | 11.62 |    |

**WARNING** The information contained in this packing list is for guidance only, the contents of the packing may vary. Please consult our sa