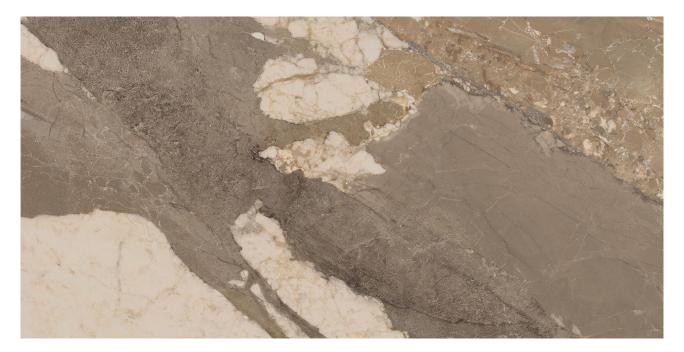

## PRODUCT DYNASTY TAUPE 12X24

Tile | 12"x24" | Porcelain

## **TECHNICAL DATA**

CODE: QUDY-TA-1 NAME: Dynasty Taupe 12X24 SIZE: 12"x24" SERIES: Dynasty FINISH: Matte LOOK: Marble Look BREAKING STRENGHT: min. 35 N/mm<sup>2</sup> CHEMICAL RESISTANCE: Not Affected FAMILY: Tile FROST RESISTANCE: Yes **PEI:** 4 SHADE VARIATION: V4 STAIN RESISTANCE: Not Affected STYLE: Traditional SUITABLE FOR: Indoor, Outdoor, Pool, Backsplash, Shower TYPOLOGY: Porcelain THICKNESS: 8.5 Mm TYPE OF PIECE: Field Tile USE: Floor and Wall WATER ABSORPTION: <=0.5%