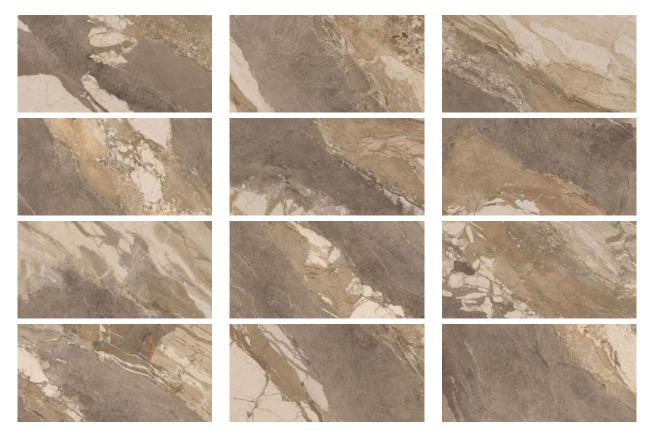

## PRODUCT DYNASTY TAUPE 12X24

Tile | 12"x24" | Porcelain





## **GRAPHIC VARIETY**





## **TECHNICAL DATA**

CODE: QUDY-TA-1 NAME: Dynasty Taupe 12X24 SIZE: 12"x24" SERIES: Dynasty FINISH: Matte LOOK: Marble Look BREAKING STRENGHT: min. 35 N/mm<sup>2</sup> CHEMICAL RESISTANCE: Not Affected FAMILY: Tile FROST RESISTANCE: Yes **PEI:** 4 SHADE VARIATION: V4 STAIN RESISTANCE: Not Affected STYLE: Traditional SUITABLE FOR: Indoor, Outdoor, Pool, Backsplash, Shower TYPOLOGY: Porcelain THICKNESS: 8.5 Mm TYPE OF PIECE: Field Tile USE: Floor and Wall WATER ABSORPTION: <=0.5%



## PACKING

|         |              | BOX |       |    | PALLET |        |    |
|---------|--------------|-----|-------|----|--------|--------|----|
| Size    | Product type | pcs | sqft  | lb | boxes  | sqft   | lb |
| 12"x24" | Field Tile   | 7   | 13.56 |    | 48     | 650.88 |    |

**WARNING** The in