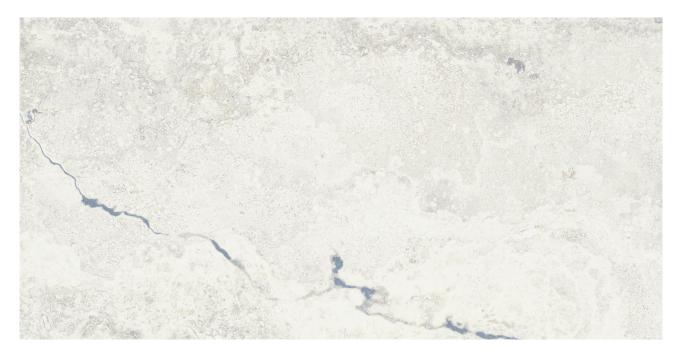

# PRODUCT PORTOFINO 24X48F BIANCO

Tile | 24"x48" | Porcelain





## **GRAPHIC VARIETY**





#### **ROOM SCENES**





## **TECHNICAL DATA**

CODE: QUPT-BI-2 NAME: Portofino 24x48F Bianco SIZE: 24"x48" SERIES: Portofino FINISH: Natural LOOK: Stone Look FAMILY: Tile FROST RESISTANCE: Yes PEI: 4 RECTIFIED: Yes SUITABLE FOR: Indoor,Shower TYPOLOGY: Porcelain TYPE OF PIECE: Field tile USE: Floor and Wall



### PACKING

|         |              | BOX |      |    | PALLET |      |    |
|---------|--------------|-----|------|----|--------|------|----|
| Size    | Product type | pcs | sqft | lb | boxes  | sqft | lb |
| 24"x48" | Field tile   | 2   | 15.5 |    | 36     | 558  |    |

**WARNING** The information contained in this packing list is for guidance only, the contents of the packing may vary. Please consult our sales representatives for an exact lis