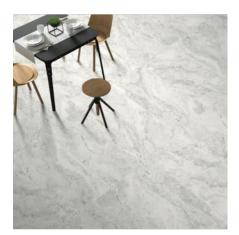

# PRODUCT PORTOFINO 24X48F BIANCO

Tile | 24"x48" | Porcelain





## **GRAPHIC VARIETY**





#### **ROOM SCENES**





## **TECHNICAL DATA**

CODE: QUPT-BI-2 NAME: Portofino 24x48F Bianco SIZE: 24"x48" SERIES: Portofino FINISH: Natural LOOK: Stone Look FAMILY: Tile FROST RESISTANCE: Yes PEI: 4 RECTIFIED: Yes SUITABLE FOR: Indoor,Shower TYPOLOGY: Porcelain TYPE OF PIECE: Field tile USE: Floor and Wall



### PACKING

|         |              | BOX |      |    | PALLET |      |    |
|---------|--------------|-----|------|----|--------|------|----|
| Size    | Product type | pcs | sqft | lb | boxes  | sqft | lb |
| 24"x48" | Field tile   | 2   | 15.5 |    | 36     | 558  |    |

**WARNING** The information contained in this packing list is for guidance only, the contents of the packing may vary. Please consult our sales representatives for an exact list.