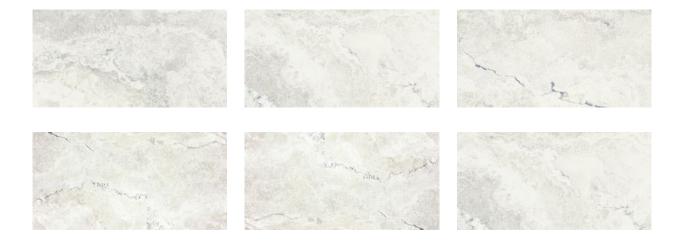

# PRODUCT PORTOFINO 24X48F BIANCO

Tile | 24"x48" | Porcelain





## **GRAPHIC VARIETY**





#### **ROOM SCENES**





## **TECHNICAL DATA**

CODE: QUPT-BI-2 NAME: Portofino 24x48F Bianco SIZE: 24"x48" SERIES: Portofino FINISH: Natural LOOK: Stone Look FAMILY: Tile FROST RESISTANCE: Yes PEI: 4 RECTIFIED: Yes SUITABLE FOR: Indoor,Shower TYPOLOGY: Porcelain TYPE OF PIECE: Field tile USE: Floor and Wall



### PACKING

|         |              | BOX |      |    | PALLET |      |    |
|---------|--------------|-----|------|----|--------|------|----|
| Size    | Product type | pcs | sqft | lb | boxes  | sqft | lb |
| 24"x48" | Field tile   | 2   | 15.5 |    | 36     | 558  |    |

**WARNING** The information contained in this packing list is for guidance only, the contents of the packing may vary. Please consult our sales representatives for an exact list.