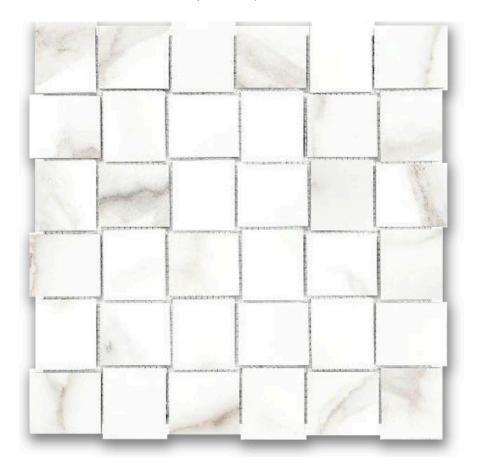

## PRODUCT POLISHED 2X2 ADORATION BASKETWEAVE MOSAIC

Tile | 12"x12" | Porcelain

## **TECHNICAL DATA**

CODE: QUAD-AD-M1PN

NAME: Polished 2X2 Adoration Basketweave Mosaic

SIZE: 12"x12" SERIES: Ardor FINISH: Polish LOOK: Marble Look FAMILY: Tile

FROST RESISTANCE: Yes MOSAIC TYPE: 2"x2" RECTIFIED: Yes STYLE: Contemporary