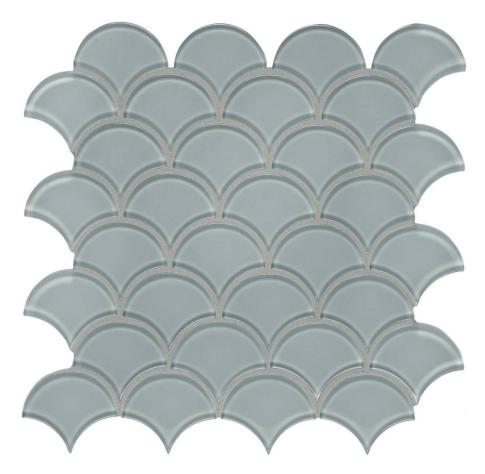

## PRODUCT SHADOW SCALLOP MOSAIC

Tile | 12"x12" |

## **TECHNICAL DATA**

CODE: AC35-112

NAME: Shadow Scallop Mosaic

SIZE: 12"x12"

SERIES: Bliss Element

FINISH: Gloss LOOK: Glass FAMILY: Tile

MOSAIC TYPE: Mesh-Mounted

STYLE: Classic