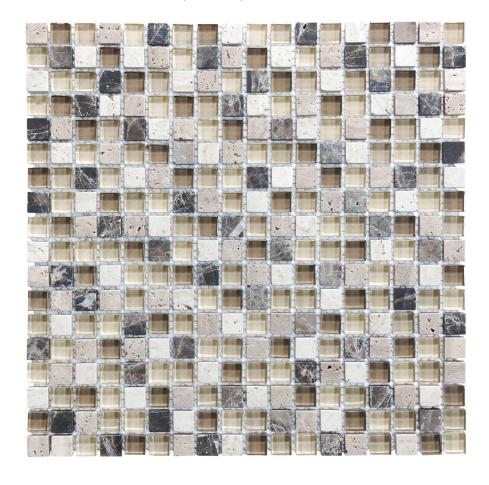

## PRODUCT 5/8X5/8 CAPPUCCINO MOSAIC

Tile | 12"x12" | Mixed Materials

## **TECHNICAL DATA**

CODE: AC35-002

NAME: 5/8X5/8 Cappuccino Mosaic

SIZE: 12"x12" SERIES: Bliss FINISH: Matt

LOOK: Multi-Look Mosaics

FAMILY: Tile

SUITABLE FOR: Backsplash,Indoor TYPOLOGY: Mixed Materials TYPE OF PIECE: Mosaic

USE: Floor and Wall

**NOTES:** Number Of Rows Per Sheet = 18