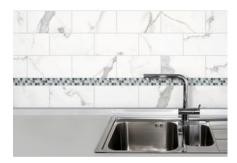

## PRODUCT 3X6 MATTE CALACATTA

Tile | 3"x6" | Porcelain





## **ROOM SCENES**





## **TECHNICAL DATA**

CODE: AC61-081 NAME: 3X6 Matte Calacatta SIZE: 3"x6" SERIES: Classic FINISH: Matt LOOK: Marble Look FAMILY: Tile STYLE: Contemporary SUITABLE FOR: Backsplash TYPOLOGY: Porcelain TYPE OF PIECE: Field Tile USE: Floor and Wall



## PACKING

|       |              | BOX |      |       | PALLET |       |        |
|-------|--------------|-----|------|-------|--------|-------|--------|
| Size  | Product type | pcs | sqft | lb    | boxes  | sqft  | lb     |
| 3"x6" | Field Tile   | 44  | 5.38 | 15.62 | 170    | 914.6 | 2655.4 |

**WARNING** The information contained in this packing list is for guidance only, the contents of the packing may vary. Please consult our sales representatives for an exact list.