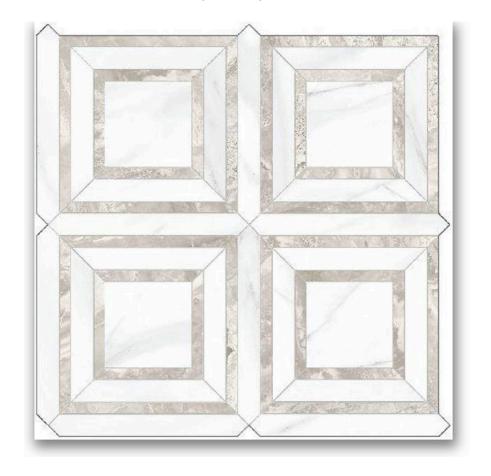

## PRODUCT POLISHED INFATUATION PIAZZA MOSAIC

Tile | 12"x12" | Porcelain

## **TECHNICAL DATA**

CODE: QUAD-IF-M4PN

NAME: Polished Infatuation Piazza Mosaic

SIZE: 12"x12" SERIES: Ardor FINISH: Polish LOOK: Marble Look FAMILY: Tile

FROST RESISTANCE: Yes MOSAIC TYPE: Mesh-Mounted

RECTIFIED: Yes STYLE: Contemporary