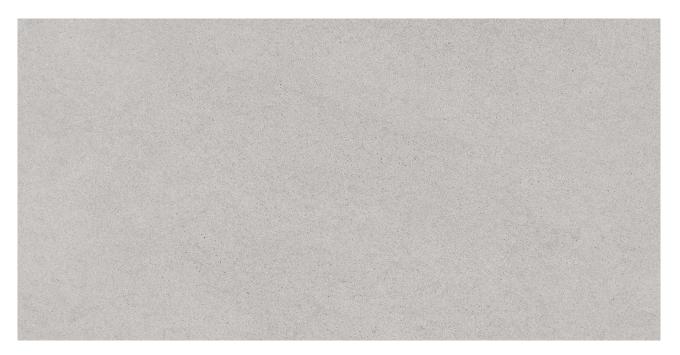

## PRODUCT CONCORD 12X24F FOG MATTE

Tile | 12"x24" | Pressed Glazed Porcelain

## **TECHNICAL DATA**

CODE: QUCN-FO-2 NAME: Concord 12X24F Fog Matte SIZE: 12"x24" SERIES: Concord FINISH: Matte LOOK: Stone Look BREAKING STRENGHT: >350 - >1600 CHEMICAL RESISTANCE: CLASS A DCOF: MATTE ≥0.65 STATUS: Coming Soon FAMILY: Tile FROST RESISTANCE: Yes **PEI:** 4 R VALUE: MATTE R10 SHADE VARIATION: V3 STAIN RESISTANCE: CLASS A & 5 STYLE: Contemporary SUITABLE FOR: Indoor, Outdoor, Pool, Backsplash, Shower TYPOLOGY: Pressed Glazed Porcelain THICKNESS: 8.4 mm TYPE OF PIECE: Field Tile USE: Floor and Wall WATER ABSORPTION: <=0.5%