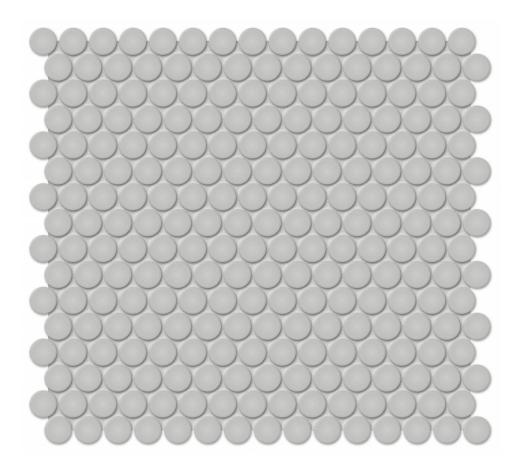

## PRODUCT 3/4\" LOFT GREY MATTE PENNY ROUND MOSAIC

Tile | 11.38"x12.32" | Porcelain

## **TECHNICAL DATA**

CODE: QUTR-LO-M2M

NAME: 3/4" Loft Grey Matte Penny Round Mosaic

SIZE: 11.38"x12.32" SERIES: Traditions FINISH: Matt LOOK: Mono-color FAMILY: Tile

FROST RESISTANCE: Yes MOSAIC TYPE: Mesh-Mounted

STYLE: Classic

SUITABLE FOR: Backsplash,Indoor

TYPOLOGY: Porcelain TYPE OF PIECE: Mosaic USE: Floor and Wall

NOTES: Number Of Rows Per Sheet = 16