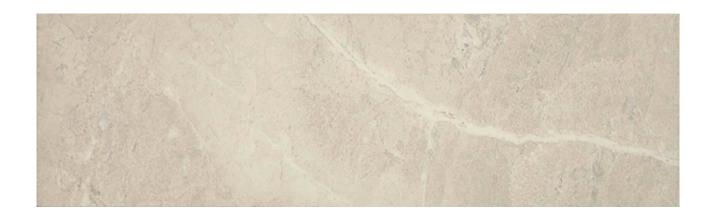

## PRODUCT 3X12 IVORY BULLNOSE

Tile | 3"x12" | Glazed Porcelain

## **GRAPHIC VARIETY**

## **TECHNICAL DATA**

CODE: AC69-285

NAME: 3X12 Ivory Bullnose

SIZE: 3"x12" SERIES: Regency FINISH: Matt LOOK: Marble Look FAMILY: Tile

FROST RESISTANCE: Yes

STYLE: Classic

SUITABLE FOR: Indoor,Shower TYPOLOGY: Glazed Porcelain TYPE OF PIECE: Bullnose USE: Floor and Wall