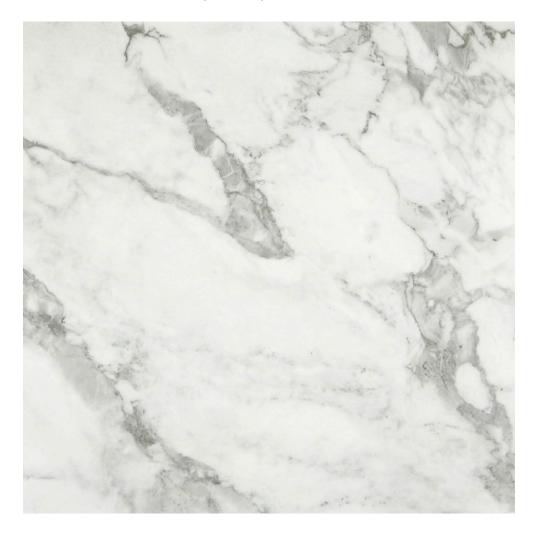

## PRODUCT ARABESCATO VERONA POLISHED 32X32

Tile | 31"x31" | Glazed Porcelain





## **GRAPHIC VARIETY**





## **TECHNICAL DATA**

CODE: QULX-AR-5P

NAME: Arabescato Verona Polished 32X32

SIZE: 31"x31" SERIES: Luxury FINISH: Polish LOOK: Marble Look FAMILY: Tile

FROST RESISTANCE: Yes

PEI: 4

RECTIFIED: Yes

STYLE: Contemporary

SUITABLE FOR: Indoor,Shower TYPOLOGY: Glazed Porcelain TYPE OF PIECE: Field Tile USE: Floor and Wall



## **PACKING**

|         |              | BOX |       |    | PALLET |        |    |
|---------|--------------|-----|-------|----|--------|--------|----|
| Size    | Product type | pcs | sqft  | lb | boxes  | sqft   | lb |
| 31"x31" | Field Tile   | 2   | 13.79 |    | 32     | 441.28 |    |

**WARNING** The information contained in this packing list is for guidance only, the contents of the packing may vary. Please consult our sales re