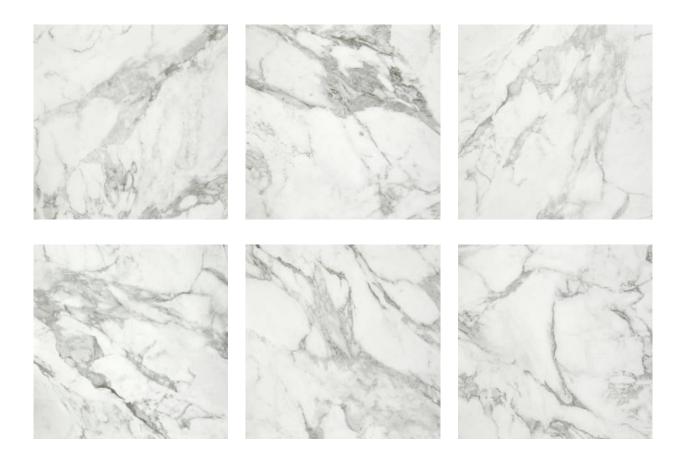

## PRODUCT ARABESCATO VERONA POLISHED 32X32

Tile | 31"x31" | Glazed Porcelain





## **GRAPHIC VARIETY**





## **TECHNICAL DATA**

CODE: QULX-AR-5P

NAME: Arabescato Verona Polished 32X32

SIZE: 31"x31" SERIES: Luxury FINISH: Polish LOOK: Marble Look FAMILY: Tile

FROST RESISTANCE: Yes

PEI: 4

RECTIFIED: Yes

STYLE: Contemporary

SUITABLE FOR: Indoor,Shower TYPOLOGY: Glazed Porcelain TYPE OF PIECE: Field Tile USE: Floor and Wall



## **PACKING**

|         |              | BOX |       |    | PALLET |        |    |
|---------|--------------|-----|-------|----|--------|--------|----|
| Size    | Product type | pcs | sqft  | lb | boxes  | sqft   | lb |
| 31"x31" | Field Tile   | 2   | 13.79 |    | 32     | 441.28 |    |

**WARNING** The information contained in this packing list is for guidance only, the contents of the packing may vary. Please consult our sales representatives for an exact l