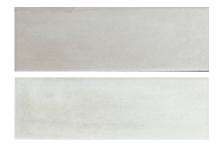

# PRODUCT LISBON 2X6\" MOKA

Tile | 2"x6" | Porcelain





## **GRAPHIC VARIETY**









## **DETAILS**





## **ROOM SCENES**





#### **TECHNICAL DATA**

CODE: QULI-MO-1

NAME: Lisbon 2x6" Moka

SIZE: 2"x6" SERIES: Lisbon FINISH: Matt

LOOK: Hand-crafted

FAMILY: Tile

FROST RESISTANCE: Yes

**PEI**: 4

SHADE VARIATION: V2 STYLE: Traditional

SUITABLE FOR: Backsplash|Indoor

TYPOLOGY: Porcelain TYPE OF PIECE: Field Tile USE: Floor and Wall



#### **PACKING**

|       |              | BOX |      |    | PALLET |        |    |
|-------|--------------|-----|------|----|--------|--------|----|
| Size  | Product type | pcs | sqft | lb | boxes  | sqft   | lb |
| 2"x6" | Field Tile   | 60  | 4.84 |    | 136    | 658.24 |    |

**WARNING** The information contained in this packing list is for guidance only, the contents of the packing may vary. Please consult our sales rep