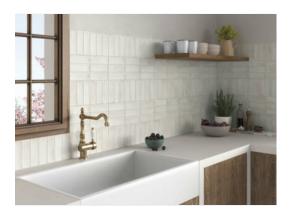

# PRODUCT LISBON 2X6\" MOKA

Tile | 2"x6" | Porcelain





## **GRAPHIC VARIETY**









## **DETAILS**





## **ROOM SCENES**





#### **TECHNICAL DATA**

CODE: QULI-MO-1

NAME: Lisbon 2x6" Moka

SIZE: 2"x6" SERIES: Lisbon FINISH: Matt

LOOK: Hand-crafted

FAMILY: Tile

FROST RESISTANCE: Yes

**PEI**: 4

SHADE VARIATION: V2 STYLE: Traditional

SUITABLE FOR: Backsplash|Indoor

TYPOLOGY: Porcelain TYPE OF PIECE: Field Tile USE: Floor and Wall



#### **PACKING**

|       |              | BOX |      |    | PALLET |        |    |
|-------|--------------|-----|------|----|--------|--------|----|
| Size  | Product type | pcs | sqft | lb | boxes  | sqft   | lb |
| 2"x6" | Field Tile   | 60  | 4.84 |    | 136    | 658.24 |    |

**WARNING** The information contained in this packing list is for guidance only, the contents of the packing may vary. Please consult our sales representatives for an exact list.