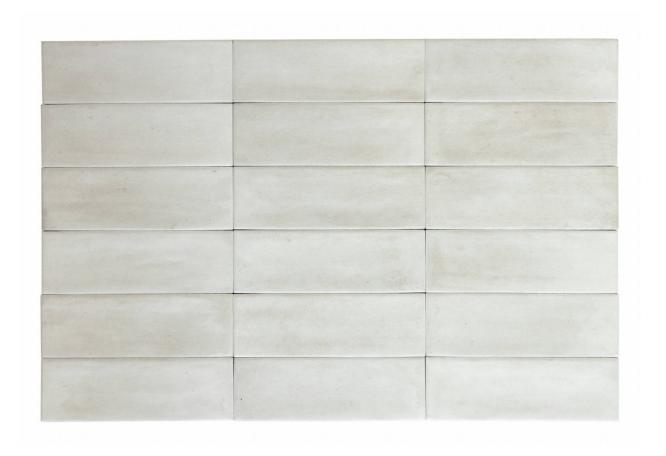

# PRODUCT LISBON 2X6\" MOKA

Tile | 2"x6" | Porcelain





## **GRAPHIC VARIETY**









## **DETAILS**





## **ROOM SCENES**





#### **TECHNICAL DATA**

CODE: QULI-MO-1

NAME: Lisbon 2x6" Moka

SIZE: 2"x6" SERIES: Lisbon FINISH: Matt

LOOK: Hand-crafted

FAMILY: Tile

FROST RESISTANCE: Yes

**PEI**: 4

SHADE VARIATION: V2 STYLE: Traditional

SUITABLE FOR: Backsplash|Indoor

TYPOLOGY: Porcelain TYPE OF PIECE: Field Tile USE: Floor and Wall



#### **PACKING**

|       |              | BOX |      |    | PALLET |        |    |
|-------|--------------|-----|------|----|--------|--------|----|
| Size  | Product type | pcs | sqft | lb | boxes  | sqft   | lb |
| 2"x6" | Field Tile   | 60  | 4.84 |    | 136    | 658.24 |    |

**WARNING** The information contained in this packing list is for guidance only, the contents of the packing may vary.