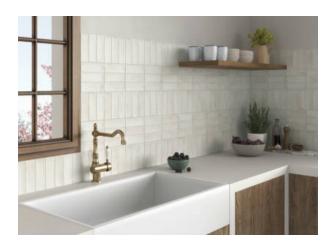

# PRODUCT LISBON 2X6\" MOKA

Tile | 2"x6" | Porcelain





## **GRAPHIC VARIETY**









## **DETAILS**





## **ROOM SCENES**





#### **TECHNICAL DATA**

CODE: QULI-MO-1

NAME: Lisbon 2x6" Moka

SIZE: 2"x6" SERIES: Lisbon FINISH: Matt

LOOK: Hand-crafted

FAMILY: Tile

FROST RESISTANCE: Yes

**PEI**: 4

SHADE VARIATION: V2 STYLE: Traditional

SUITABLE FOR: Backsplash|Indoor

TYPOLOGY: Porcelain TYPE OF PIECE: Field Tile USE: Floor and Wall



#### **PACKING**

|       |              | BOX |      |    | PALLET |        |    |
|-------|--------------|-----|------|----|--------|--------|----|
| Size  | Product type | pcs | sqft | lb | boxes  | sqft   | lb |
| 2"x6" | Field Tile   | 60  | 4.84 |    | 136    | 658.24 |    |

**WARNING** The information contained in this packing list is for guidance only, the contents of the packing may vary. Please consult our sales representatives for an exac