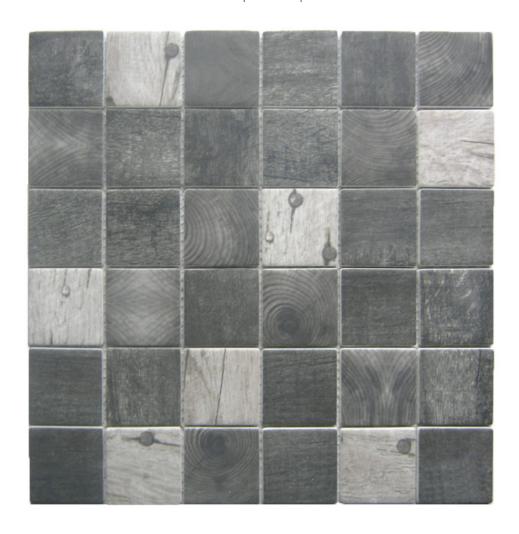

## PRODUCT BLACK/GREY RECYCLED GLASS MIX 2X2\" SQUARE MOSAIC

Tile | 12"x12" |

## **TECHNICAL DATA**

CODE: RVCHAWV136

NAME: Black/Grey Recycled Glass Mix 2X2" Square Mosaic

SIZE: 12"x12"

SERIES: Chelsea Collection LOOK: Multi-Look Mosaics

FAMILY: Tile

MOSAIC TYPE: 2"x2"

SUITABLE FOR: Backsplash,Indoor,Outdoor,Shower,Pool