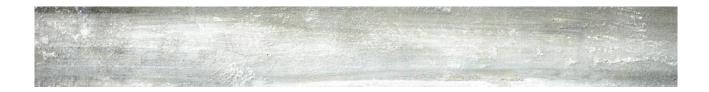

## PRODUCT AQUARIUS AZZURRO 3X24 BULLNOSE

Tile | 3"x24" | Porcelain

## **GRAPHIC VARIETY**