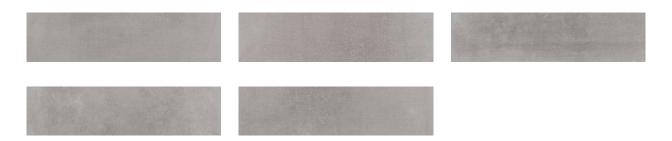

## PRODUCT PARK AVE GRAPHITE 3X12 BULLNOSE

Tile | 3"x12" | Porcelain





## **GRAPHIC VARIETY**





## **TECHNICAL DATA**

CODE: QUUR-PA-SB NAME: Park Ave Graphite 3X12 Bullnose SIZE: 3"x12" SERIES: Urban FINISH: Matt LOOK: Concrete FAMILY: Tile FROST RESISTANCE: Yes STYLE: Contemporary SUITABLE FOR: Indoor TYPOLOGY: Porcelain TYPE OF PIECE: Bullnose USE: Floor and Wall



## PACKING

|        |              | BOX |      |    | PALLET |      |    |
|--------|--------------|-----|------|----|--------|------|----|
| Size   | Product type | pcs | sqft | lb | boxes  | sqft | lb |
| 3"x12" |              |     |      |    |        |      |    |

**WARNING** The information contained in this packing list is for guidance only, the contents of the packing may vary. Please consult our sales representatives for an exact list.